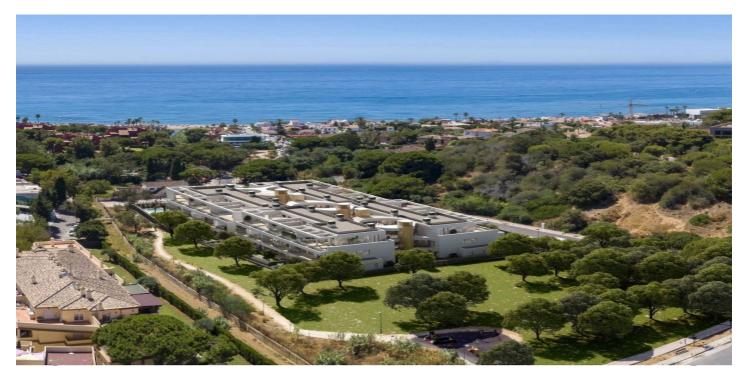

## Costa del Sol, Elviria

New complex is situated on Elviria Beach, within one of Marbella's most exclusive residential areas, just a 10-minute drive from Marbella city center and 30 minutes from Malaga International Airport. Elviria is renowned for hosting one of Costa del Sol's finest beaches, along with a wide array of gastronomic, entertainment, and golf offerings, featuring some of the region's premier courses such as Santa Maria, Santa Clara, Rio Real, and Marbella Golf, among others . The developer has recently completed a new complex named Estrella del Mar, positioned along the shoreline just a few minutes' stroll from a splendid beach. Constructed in a modern style employing cutting-edge technologies. At Estrella del Mar, the communal areas of the urbanization have been maximized, affording individuality and open volumes to the primary spaces. We present to you a new exclusive apartment within this complex! A brand-new apartment, perhaps the finest within this complex on the middle floor. Offering an excellent layout and expansive area (149 m2 + terrace), with views overlooking the garden, pool, and a bit of the sea. This presents a unique opportunity for those seeking to acquire turnkey housing within a new, contemporary complex in the prestigious East Marbella area, right on the waterfront!!!!