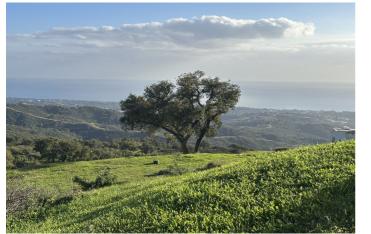

## Costa del Sol, La Mairena

If you are looking for a large piece of land with entirely stunning sea views, then come and visit this plot on top of the hill above Elviria. Dreams are made of this. THIS IS A PLOT THAT IS RUSTIC with a designation ENCINAR (OAK FOREST) and located on a cattle track...PECUNARIO On the country road leading along the crest of the hills above Elviria, these plots are very unique as they offer south-facing orientation and views to the coast of Marbella East. The most beautiful plot located on the southern facing slope of la Mairena. This land is forestal and rustic and is only buildable according to the LEY DE LA LISTA This means that it can support a private independent family home of 1% of the size of the land only as a "vinculada" where the house includes buildings destined for the keeping of animals and other activities that promote the well-being of the rural land.