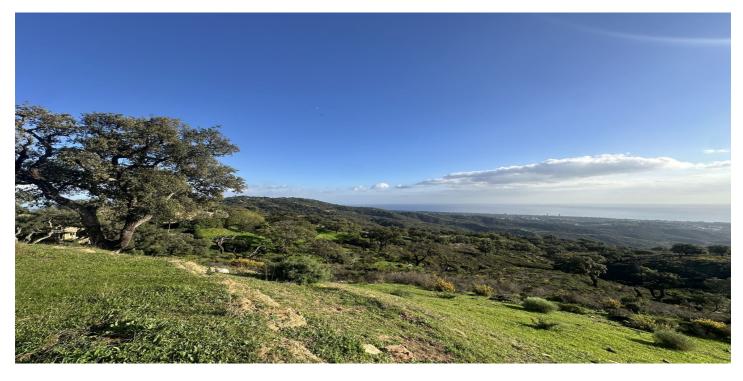

## Costa del Sol, La Mairena

If you are looking for a large piece of land with entirely stunning sea views, then come and visit this plot on top of the hill above Elviria. Dreams are made of this. THIS IS A PLOT THAT IS RUSTIC with a designation ENCINAR (OAK FOREST) and located on a cattle track...PECUNARIO On the country road leading along the crest of the hills above Elviria, these plots are very unique as they offer south-facing orientation and views to the coast of Marbella East. The most beautiful plot located on the southern facing slope of la Mairena. This land is forestal and rustic and is only buildable according to the LEY DE LA LISTA This means that it can support a private independent family home of 1% of the size of the land only as a "vinculada" where the house includes buildings destined for the keeping of animals and other activities that promote the well-being of the rural land.