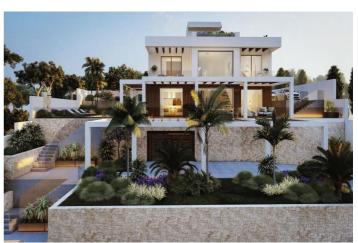

## Costa del Sol, Elviria

Residential plot in Elviria, in the well-known area of Santa María Golf, just a step away from the golf course and all amenities, well-connected and only minutes away from Marbella and Puerto Banús, as well as the beach. It has access from two streets. With a building capacity of 30%, suitable for an individual villa of 7.5m in height, allowing for a construction of 326m2 + basement + terraces + porches. There is an available project with license, for the construction of a total of 484.53m2 villa spanning 4 floors. The main floor would feature the entrance with access to a spacious open-style living and dining room with a kitchen, laundry room, and large windows leading directly to the terraces, gardens, and swimming pool. It would also include two bedrooms and two bathrooms, a dressing room, and access to the first floor via the staircase or elevator, where there would be three more bedrooms and two bathrooms, all with dressing rooms and terraces. Furthermore, from this floor, there would be access to a large solarium with a chill-out area, BBQ, jacuzzi, and incredible panoramic views. The basement would include a gym, bathroom, cinema room, wine cellar, and a private garage for multiple cars. Additionally, there would be two interior courtyards providing natural light, making it very bright. The exterior areas would be surrounded by gardens and a swimming pool with covered and uncovered terrace areas.