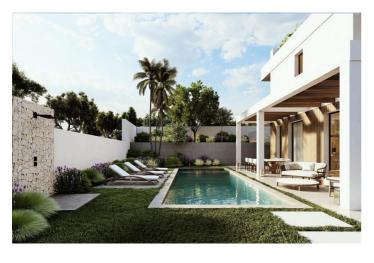

## Costa del Sol, Elviria

Residential plot in Elviria, in the well-known area of Santa María Golf, just a step away from the golf course and all amenities, well-connected and only minutes away from Marbella and Puerto Banús, as well as the beach. It has access from two streets. With a building capacity of 30%, suitable for an individual villa of 7.5m in height, allowing for a construction of 326m2 + basement + terraces + porches. There is an available project with license, for the construction of a total of 484.53m2 villa spanning 4 floors. The main floor would feature the entrance with access to a spacious open-style living and dining room with a kitchen, laundry room, and large windows leading directly to the terraces, gardens, and swimming pool. It would also include two bedrooms and two bathrooms, a dressing room, and access to the first floor via the staircase or elevator, where there would be three more bedrooms and two bathrooms, all with dressing rooms and terraces. Furthermore, from this floor, there would be access to a large solarium with a chill-out area, BBQ, jacuzzi, and incredible panoramic views. The basement would include a gym, bathroom, cinema room, wine cellar, and a private garage for multiple cars. Additionally, there would be two interior courtyards providing natural light, making it very bright. The exterior areas would be surrounded by gardens and a swimming pool with covered and uncovered terrace areas.