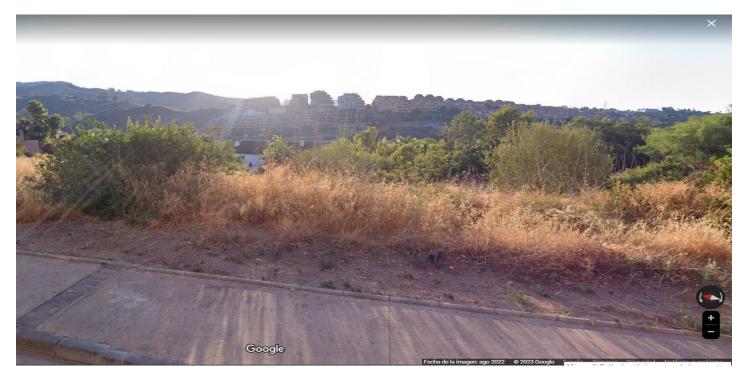

## Residential Plot for sale in Elviria, Marbella

500.000€

Reference: R4346713 Plot Size: 1.088m<sup>2</sup>

## Costa del Sol, Elviria

Residential plot in Elviria, in the well-known area of Santa María Golf, just a step away from the golf course and all amenities, well-connected and only minutes away from Marbella and Puerto Banús, as well as the beach. It has access from two streets. With a building capacity of 30%, suitable for an individual villa of 7.5m in height, allowing for a construction of 326m2 + basement + terraces + porches. There is an available project with license, for the construction of a total of 484.53m2 villa spanning 4 floors. The main floor would feature the entrance with access to a spacious open-style living and dining room with a kitchen, laundry room, and large windows leading directly to the terraces, gardens, and swimming pool. It would also include two bedrooms and two bathrooms, a dressing room, and access to the first floor via the staircase or elevator, where there would be three more bedrooms and two bathrooms, all with dressing rooms and terraces. Furthermore, from this floor, there would be access to a large solarium with a chill-out area, BBQ, jacuzzi, and incredible panoramic views. The basement would include a gym, bathroom, cinema room, wine cellar, and a private garage for multiple cars. Additionally, there would be two interior courtyards providing natural light, making it very bright. The exterior areas would be surrounded by gardens and a swimming pool with covered and uncovered terrace areas.