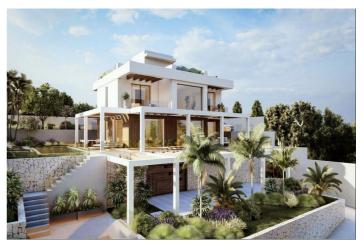

## Costa del Sol, Elviria

Residential plot in Elviria, in the well-known area of Santa María Golf, just a step away from the golf course and all amenities, well-connected and only minutes away from Marbella and Puerto Banús, as well as the beach. It has access from two streets. With a building capacity of 30%, suitable for an individual villa of 7.5m in height, allowing for a construction of 326m2 + basement + terraces + porches. There is an available project with license, for the construction of a total of 484.53m2 villa spanning 4 floors. The main floor would feature the entrance with access to a spacious open-style living and dining room with a kitchen, laundry room, and large windows leading directly to the terraces, gardens, and swimming pool. It would also include two bedrooms and two bathrooms, a dressing room, and access to the first floor via the staircase or elevator, where there would be three more bedrooms and two bathrooms, all with dressing rooms and terraces. Furthermore, from this floor, there would be access to a large solarium with a chill-out area, BBQ, jacuzzi, and incredible panoramic views. The basement would include a gym, bathroom, cinema room, wine cellar, and a private garage for multiple cars. Additionally, there would be two interior courtyards providing natural light, making it very bright. The exterior areas would be surrounded by gardens and a swimming pool with covered and uncovered terrace areas.