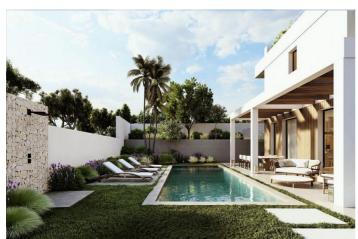

## Costa del Sol, Elviria

Residential plot in Elviria, in the well-known area of Santa María Golf, just a step away from the golf course and all amenities, well-connected and only minutes away from Marbella and Puerto Banús, as well as the beach. It has access from two streets. With a building capacity of 30%, suitable for an individual villa of 7.5m in height, allowing for a construction of 326m2 + basement + terraces + porches. There is an available project with license, for the construction of a total of 484.53m2 villa spanning 4 floors. The main floor would feature the entrance with access to a spacious open-style living and dining room with a kitchen, laundry room, and large windows leading directly to the terraces, gardens, and swimming pool. It would also include two bedrooms and two bathrooms, a dressing room, and access to the first floor via the staircase or elevator, where there would be three more bedrooms and two bathrooms, all with dressing rooms and terraces. Furthermore, from this floor, there would be access to a large solarium with a chill-out area, BBQ, jacuzzi, and incredible panoramic views. The basement would include a gym, bathroom, cinema room, wine cellar, and a private garage for multiple cars. Additionally, there would be two interior courtyards providing natural light, making it very bright. The exterior areas would be surrounded by gardens and a swimming pool with covered and uncovered terrace areas.