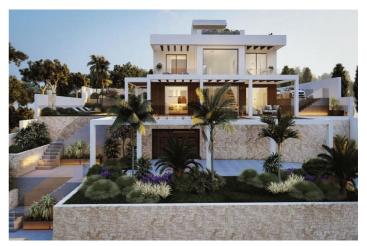

## Costa del Sol, Elviria

Residential plot in Elviria, in the well-known area of Santa María Golf, just a step away from the golf course and all amenities, well-connected and only minutes away from Marbella and Puerto Banús, as well as the beach. It has access from two streets. With a building capacity of 30%, suitable for an individual villa of 7.5m in height, allowing for a construction of 326m2 + basement + terraces + porches. There is an available project with license, for the construction of a total of 484.53m2 villa spanning 4 floors. The main floor would feature the entrance with access to a spacious open-style living and dining room with a kitchen, laundry room, and large windows leading directly to the terraces, gardens, and swimming pool. It would also include two bedrooms and two bathrooms, a dressing room, and access to the first floor via the staircase or elevator, where there would be three more bedrooms and two bathrooms, all with dressing rooms and terraces. Furthermore, from this floor, there would be access to a large solarium with a chill-out area, BBQ, jacuzzi, and incredible panoramic views. The basement would include a gym, bathroom, cinema room, wine cellar, and a private garage for multiple cars. Additionally, there would be two interior courtyards providing natural light, making it very bright. The exterior areas would be surrounded by gardens and a swimming pool with covered and uncovered terrace areas.