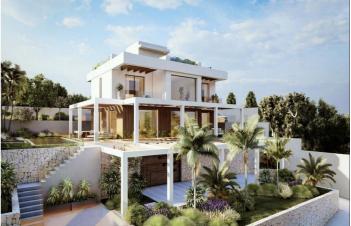

## Costa del Sol, Elviria

Residential plot in Elviria, in the well-known area of Santa María Golf, just a step away from the golf course and all amenities, well-connected and only minutes away from Marbella and Puerto Banús, as well as the beach. It has access from two streets. With a building capacity of 30%, suitable for an individual villa of 7.5m in height, allowing for a construction of 326m2 + basement + terraces + porches. There is an available project with license, for the construction of a total of 484.53m2 villa spanning 4 floors. The main floor would feature the entrance with access to a spacious open-style living and dining room with a kitchen, laundry room, and large windows leading directly to the terraces, gardens, and swimming pool. It would also include two bedrooms and two bathrooms, a dressing room, and access to the first floor via the staircase or elevator, where there would be three more bedrooms and two bathrooms, all with dressing rooms and terraces. Furthermore, from this floor, there would be access to a large solarium with a chill-out area, BBQ, jacuzzi, and incredible panoramic views. The basement would include a gym, bathroom, cinema room, wine cellar, and a private garage for multiple cars. Additionally, there would be two interior courtyards providing natural light, making it very bright. The exterior areas would be surrounded by gardens and a swimming pool with covered and uncovered terrace areas.