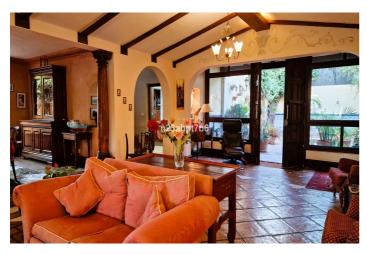

## Costa del Sol, Cortijo Blanco

Superb Andalusian style villa, situated just 200 metres from the beach in Cortijo Blanco, Marbella. The property is situated in a prime location and has been revamped in 2000. It boasts two floors and access to terraces and a spacious garden, offering abundant natural light and privacy. The Ground floor comprises a stately entrance with water fountain, a large living room, dining room, TV room, office, bedroom with bathroom, and a large, fully equipped kitchen with an island in the centre and dailly dining area. A/Ac Hot & Cold with split units, Underfloor Heating in lounge and dining room and fireplace In the outside boasts a covered terrace with a barbecue area, a large flat garden with a Saltwater swimming pool, vegetable garden and a magnificent ancient tree, which provides a unique space for relaxation and shade. The Top floor comprises four bedrooms and two bathrooms. The Master suite has an ensuite bathroom and dressing room. The bedrooms share a large south-facing sunny terrace. Cortijo Blanco is a quiet neighbourhood located on the beach side. that has been improved, including the area of the promenade and the mouth of the river. Amenities are conveniently located nearby, and the CN340 road provides easy access. This villa is a unique property, and its design and character are reflected in its details.