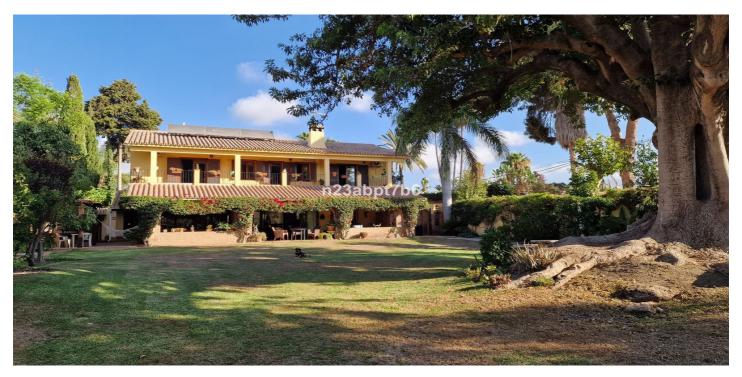

## Costa del Sol, Cortijo Blanco

Superb Andalusian style villa, situated just 200 metres from the beach in Cortijo Blanco, Marbella. The property is situated in a prime location and has been revamped in 2000. It boasts two floors and access to terraces and a spacious garden, offering abundant natural light and privacy. The Ground floor comprises a stately entrance with water fountain, a large living room, dining room, TV room, office, bedroom with bathroom, and a large, fully equipped kitchen with an island in the centre and dailly dining area. A/Ac Hot & Cold with split units, Underfloor Heating in lounge and dining room and fireplace In the outside boasts a covered terrace with a barbecue area, a large flat garden with a Saltwater swimming pool, vegetable garden and a magnificent ancient tree, which provides a unique space for relaxation and shade. The Top floor comprises four bedrooms and two bathrooms. The Master suite has an ensuite bathroom and dressing room. The bedrooms share a large south-facing sunny terrace. Cortijo Blanco is a quiet neighbourhood located on the beach side. that has been improved, including the area of the promenade and the mouth of the river. Amenities are conveniently located nearby, and the CN340 road provides easy access. This villa is a unique property, and its design and character are reflected in its details.