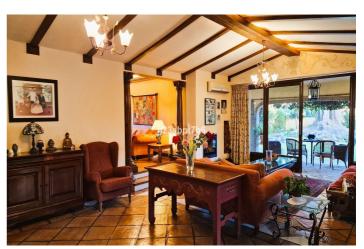

## Costa del Sol, Cortijo Blanco

Superb Andalusian style villa, situated just 200 metres from the beach in Cortijo Blanco, Marbella. The property is situated in a prime location and has been revamped in 2000. It boasts two floors and access to terraces and a spacious garden, offering abundant natural light and privacy. The Ground floor comprises a stately entrance with water fountain, a large living room, dining room, TV room, office, bedroom with bathroom, and a large, fully equipped kitchen with an island in the centre and dailly dining area. A/Ac Hot & Cold with split units, Underfloor Heating in lounge and dining room and fireplace In the outside boasts a covered terrace with a barbecue area, a large flat garden with a Saltwater swimming pool, vegetable garden and a magnificent ancient tree, which provides a unique space for relaxation and shade. The Top floor comprises four bedrooms and two bathrooms. The Master suite has an ensuite bathroom and dressing room. The bedrooms share a large south-facing sunny terrace. Cortijo Blanco is a quiet neighbourhood located on the beach side. that has been improved, including the area of the promenade and the mouth of the river. Amenities are conveniently located nearby, and the CN340 road provides easy access. This villa is a unique property, and its design and character are reflected in its details.