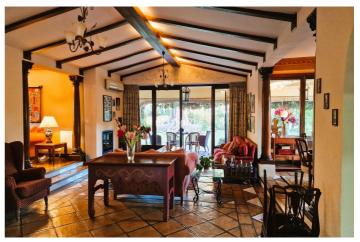

## Costa del Sol, Cortijo Blanco

Superb Andalusian style villa, situated just 200 metres from the beach in Cortijo Blanco, Marbella. The property is situated in a prime location and has been revamped in 2000. It boasts two floors and access to terraces and a spacious garden, offering abundant natural light and privacy. The Ground floor comprises a stately entrance with water fountain, a large living room, dining room, TV room, office, bedroom with bathroom, and a large, fully equipped kitchen with an island in the centre and dailly dining area. A/Ac Hot & Cold with split units, Underfloor Heating in lounge and dining room and fireplace In the outside boasts a covered terrace with a barbecue area, a large flat garden with a Saltwater swimming pool, vegetable garden and a magnificent ancient tree, which provides a unique space for relaxation and shade. The Top floor comprises four bedrooms and two bathrooms. The Master suite has an ensuite bathroom and dressing room. The bedrooms share a large south-facing sunny terrace. Cortijo Blanco is a quiet neighbourhood located on the beach side. that has been improved, including the area of the promenade and the mouth of the river. Amenities are conveniently located nearby, and the CN340 road provides easy access. This villa is a unique property, and its design and character are reflected in its details.