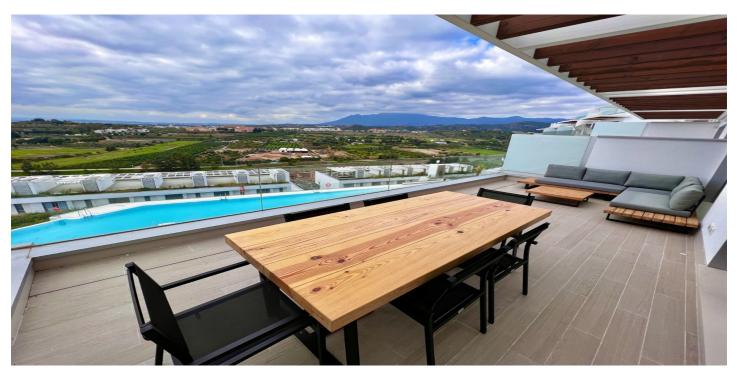

You enter the penthouse into a spacious living room with an adjacent modern open kitchen. From the living room, it leads to an absolutely amazing South West facing terrace. Pass the day away taking the sun or sipping on your favourite cocktail with family and friends. All the while enjoying the fabulous panoramic views day or night across the Mediterranean Sea.

The bedroom leads to another spacious terrace and by being on another level provides total privacy from your guests.

The Penthouse is well located in a tranquil community, including a fabulous swimming pool with beach style access. The property is sold with an Underground Private Parking space and Storage Room.