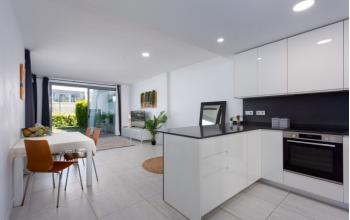

There is a spacious lounge with double aspect to both the garden and the covered terrace, as well as a fully fitted, modern, open plan kitchen with breakfast bar. The kitchen is equipped with Bosch appliances, including an oven, hob, dishwasher and fridge-freezer. There is also a separate utility room with a washing machine.