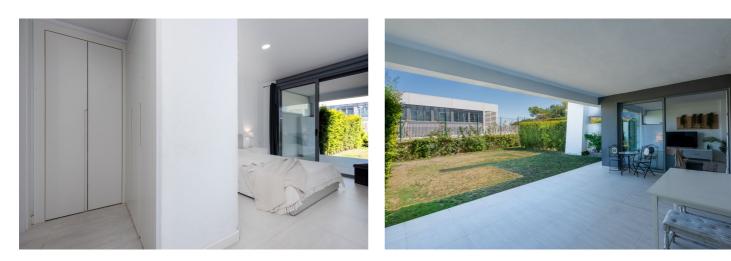

## Costa del Sol, Selwo

Modern two bedroom apartment located on the outskirts of Estepona in the residential district of Selwo.

The property offers two double bedrooms, including the principal bedroom suite which has a small dressing area as well as an ensuite bathroom with a walk-in shower. There is a spacious second bedroom which has access to the family bathroom which also has a walk-in shower. Both bedrooms have plenty of storage space, as well as access to the large private terrace.

There is a spacious lounge with double aspect to both the garden and the covered terrace, as well as a fully fitted, modern, open plan kitchen with breakfast bar. The kitchen is equipped with Bosch appliances, including an oven, hob, dishwasher and fridge-freezer. There is also a separate utility room with a washing machine.