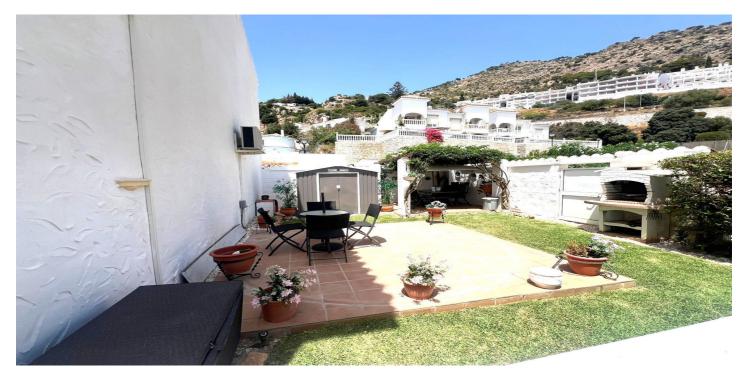

there is a front patio which has storage space, to the rear of the property there is a large terrace area which can be enclosed for winter use, plus a lovely size private garden with plenty of storage places.