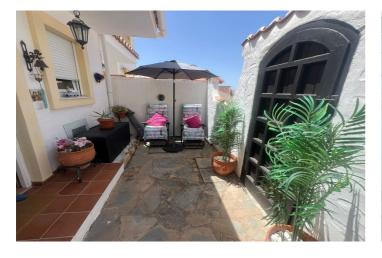

there is a front patio which has storage space, to the rear of the property there is a large terrace area which can be enclosed for winter use, plus a lovely size private garden with plenty of storage places.