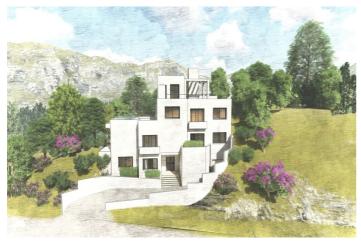

## Costa del Sol, Benahavís

The plot is situated in a gated enclave of luxury residences situated off the Ronda Road a short distance from San Pedro Alcantara and all the facilities of the Marbella area. An exciting villa project has been penned by renowned local Architect Cesar de Leyva which has achieved the goal of making the best of the views whilst providing a comfortable home in the modern idiom with open concept living and up to 4 or 5 bedrooms, all with en suite bathrooms. The goal was to deliver a villa that would be perfect as a second home and therefore there are views and lots of terrace spaces to enjoy rather than extensive gardens to maintain. One of the main features has to be the elevated infinity swimming pool which celebrates the views and will certainly be a talking point for family and friends. The design includes an elevator which will make all areas of the house including the solarium accessible for people of all abilities. The project maximises what can be built on the plot although obviously the buyer will be able to decide whether they need the maximum or something more modest. This is an opportunity to construct an amazing home in a brilliant location. For more details and floor plans please just send us a message. Plot 513 m2 Build of Project 314 m2