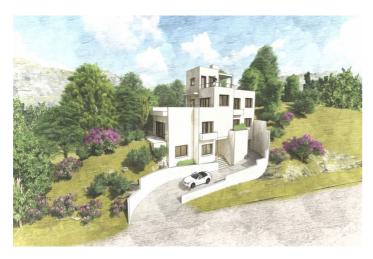

## Costa del Sol, Benahavís

The plot is situated in a gated enclave of luxury residences situated off the Ronda Road a short distance from San Pedro Alcantara and all the facilities of the Marbella area. An exciting villa project has been penned by renowned local Architect Cesar de Leyva which has achieved the goal of making the best of the views whilst providing a comfortable home in the modern idiom with open concept living and up to 4 or 5 bedrooms, all with en suite bathrooms. The goal was to deliver a villa that would be perfect as a second home and therefore there are views and lots of terrace spaces to enjoy rather than extensive gardens to maintain. One of the main features has to be the elevated infinity swimming pool which celebrates the views and will certainly be a talking point for family and friends. The design includes an elevator which will make all areas of the house including the solarium accessible for people of all abilities. The project maximises what can be built on the plot although obviously the buyer will be able to decide whether they need the maximum or something more modest. This is an opportunity to construct an amazing home in a brilliant location. For more details and floor plans please just send us a message. Plot 513 m2 Build of Project 314 m2