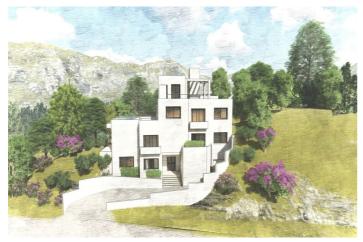

## Costa del Sol, Benahavís

The plot is situated in a gated enclave of luxury residences situated off the Ronda Road a short distance from San Pedro Alcantara and all the facilities of the Marbella area. An exciting villa project has been penned by renowned local Architect Cesar de Leyva which has achieved the goal of making the best of the views whilst providing a comfortable home in the modern idiom with open concept living and up to 4 or 5 bedrooms, all with en suite bathrooms. The goal was to deliver a villa that would be perfect as a second home and therefore there are views and lots of terrace spaces to enjoy rather than extensive gardens to maintain. One of the main features has to be the elevated infinity swimming pool which celebrates the views and will certainly be a talking point for family and friends. The design includes an elevator which will make all areas of the house including the solarium accessible for people of all abilities. The project maximises what can be built on the plot although obviously the buyer will be able to decide whether they need the maximum or something more modest. This is an opportunity to construct an amazing home in a brilliant location. For more details and floor plans please just send us a message. Plot 513 m2 Build of Project 314 m2