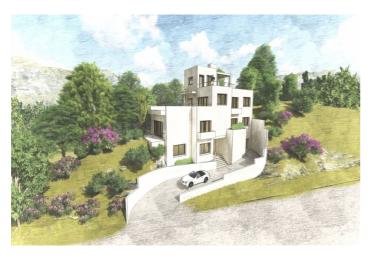

## Costa del Sol, Benahavís

The plot is situated in a gated enclave of luxury residences situated off the Ronda Road a short distance from San Pedro Alcantara and all the facilities of the Marbella area. An exciting villa project has been penned by renowned local Architect Cesar de Leyva which has achieved the goal of making the best of the views whilst providing a comfortable home in the modern idiom with open concept living and up to 4 or 5 bedrooms, all with en suite bathrooms. The goal was to deliver a villa that would be perfect as a second home and therefore there are views and lots of terrace spaces to enjoy rather than extensive gardens to maintain. One of the main features has to be the elevated infinity swimming pool which celebrates the views and will certainly be a talking point for family and friends. The design includes an elevator which will make all areas of the house including the solarium accessible for people of all abilities. The project maximises what can be built on the plot although obviously the buyer will be able to decide whether they need the maximum or something more modest. This is an opportunity to construct an amazing home in a brilliant location. For more details and floor plans please just send us a message. Plot 513 m2 Build of Project 314 m2