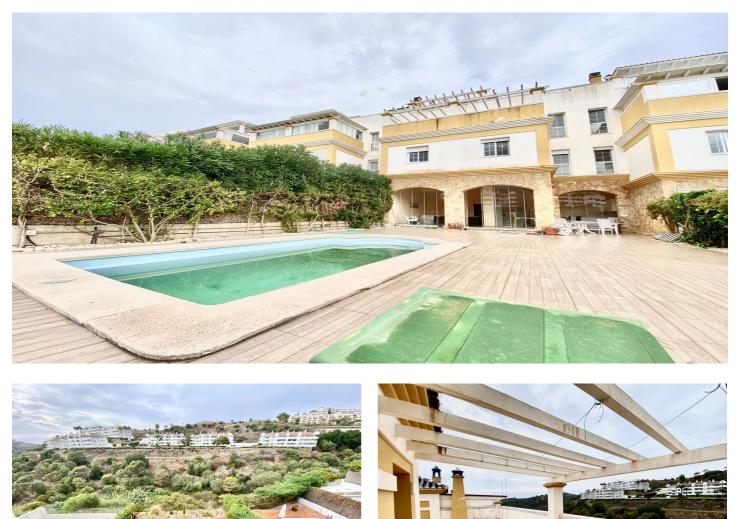

## Costa del Sol, Calahonda

RENTED Large semi-detached house with private pool in Calahonda, Mijas. Upon entering the house there is a private terrace with private parking. On this same upper floor there is a living room with fireplace, kitchen, laundry room, bathroom and another terrace facing west with beautiful panoramic views of the pool, gardens, mountains and sea. On the upper floor there is a large terrace with the same views and a solarium. On the lower floor there are 3 spacious bedrooms, one of them en-suite, 2 bathrooms. On the lower floor there is another living room with kitchen with access to a large terrace with private pool and shower. The property is located 4 minutes from restaurants, bars, etc. and 6 minutes from the beach.

## Features:

| Features                                                      | Orientation                                                                                                                                  |
|---------------------------------------------------------------|----------------------------------------------------------------------------------------------------------------------------------------------|
| Covered Terrace                                               | West                                                                                                                                         |
| Private Terrace                                               |                                                                                                                                              |
| Satellite TV                                                  |                                                                                                                                              |
| Marble Flooring                                               |                                                                                                                                              |
| Double Glazing                                                |                                                                                                                                              |
| Fitted Wardrobes                                              |                                                                                                                                              |
| Solarium                                                      |                                                                                                                                              |
| WiFi                                                          |                                                                                                                                              |
| Utility Room                                                  |                                                                                                                                              |
| Barbeque                                                      |                                                                                                                                              |
| Fiber Optic                                                   |                                                                                                                                              |
|                                                               |                                                                                                                                              |
| Views                                                         | Setting                                                                                                                                      |
| <b>Views</b><br>Sea                                           | <b>Setting</b><br>Close To Golf                                                                                                              |
|                                                               | -                                                                                                                                            |
| Sea                                                           | Close To Golf                                                                                                                                |
| Sea<br>Mountain                                               | Close To Golf<br>Close To Port                                                                                                               |
| Sea<br>Mountain<br>Panoramic                                  | Close To Golf<br>Close To Port<br>Close To Sea                                                                                               |
| Sea<br>Mountain<br>Panoramic<br>Garden                        | Close To Golf<br>Close To Port<br>Close To Sea<br>Close To Shops                                                                             |
| Sea<br>Mountain<br>Panoramic<br>Garden                        | Close To Golf<br>Close To Port<br>Close To Sea<br>Close To Shops<br>Close To Town                                                            |
| Sea<br>Mountain<br>Panoramic<br>Garden                        | Close To Golf<br>Close To Port<br>Close To Sea<br>Close To Shops<br>Close To Town<br>Close To Schools                                        |
| Sea<br>Mountain<br>Panoramic<br>Garden<br>Pool                | Close To Golf<br>Close To Port<br>Close To Sea<br>Close To Shops<br>Close To Town<br>Close To Schools<br>Close To Marina                     |
| Sea<br>Mountain<br>Panoramic<br>Garden<br>Pool<br><b>Pool</b> | Close To Golf<br>Close To Port<br>Close To Sea<br>Close To Shops<br>Close To Town<br>Close To Schools<br>Close To Marina<br><b>Furniture</b> |