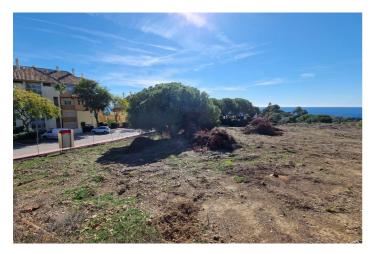

## Costa del Sol, Elviria

Stunning plot with fantastic views over the coast towards Gibraltar and Africa The 5.000 m2 plot is for sale with its project to build 4 villas. Located in one of the most prestigious residential areas of Marbella, Elviria, in an elevated position granting sea views to all 4 villas. Located 6km to the east of Marbella town, Elviria is close to the many amenities of the bustling town of Marbella. Large shopping centres such as La Cañada and Miramar in Fuengirola are just a short trip away and the proximity of Málaga Airport makes it ideal for people wishing to make frequent trips back home. For boat lovers, the area is also very close to the picturesque Puerto Cabopino marina or to the famous Puerto Banús. The best beaches of Marbella are only 2 km away where you will find also the reknown Nikki Beach Club, one of the highlights of the five-star Don Carlos Resort. The Costa del Sol, sometimes called the "Costa del Golf", is well known for its golf courses, but Elviria is particularly spoilt for choice. The lush and perfectly maintained Greenlife Golf and Santa Maria are challenging courses ready for you to conquer, and just a short drive away you'll also find the Rio Real, Santa Clara, Cabopino and Marbella golf courses. For golfing enthusiasts, the area is truly blessed! Look no further than Elviria, Marbella if you enjoy fine dining. Restaurant El Lago is a Michelin star restaurant situated at the luxurios Greenlife Golf clubhouse in Elviria Hills just 450m away from the plots! Ideal for an investor who wants to build and sell, obtaining a high profit! Or for villas for permanent living for various families and / or friends. Plot 212A - 1.464 m2 Plot 212B - 1.000 m2 Plot 213A - 1.535 m2 Plot 213B - 1.000 m2