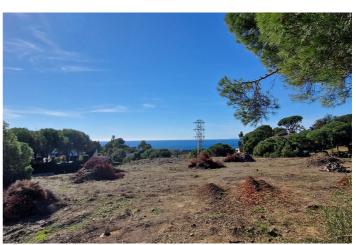

## Residential Plot for sale in Elviria, Marbella

2.900.000€

Reference: R4599565 Plot Size: 5.000m<sup>2</sup>

## Costa del Sol, Elviria

Stunning plot with fantastic views over the coast towards Gibraltar and Africa The 5.000 m2 plot is for sale with its project to build 4 villas. Located in one of the most prestigious residential areas of Marbella, Elviria, in an elevated position granting sea views to all 4 villas. Located 6km to the east of Marbella town, Elviria is close to the many amenities of the bustling town of Marbella. Large shopping centres such as La Cañada and Miramar in Fuengirola are just a short trip away and the proximity of Málaga Airport makes it ideal for people wishing to make frequent trips back home. For boat lovers, the area is also very close to the picturesque Puerto Cabopino marina or to the famous Puerto Banús. The best beaches of Marbella are only 2 km away where you will find also the reknown Nikki Beach Club, one of the highlights of the five-star Don Carlos Resort. The Costa del Sol, sometimes called the "Costa del Golf", is well known for its golf courses, but Elviria is particularly spoilt for choice. The lush and perfectly maintained Greenlife Golf and Santa Maria are challenging courses ready for you to conquer, and just a short drive away you'll also find the Rio Real, Santa Clara, Cabopino and Marbella golf courses. For golfing enthusiasts, the area is truly blessed! Look no further than Elviria, Marbella if you enjoy fine dining. Restaurant El Lago is a Michelin star restaurant situated at the luxurios Greenlife Golf clubhouse in Elviria Hills just 450m away from the plots! Ideal for an investor who wants to build and sell, obtaining a high profit! Or for villas for permanent living for various families and / or friends. Plot 212A - 1.464 m2 Plot 212B - 1.000 m2 Plot 213A - 1.535 m2 Plot 213B - 1.000 m2