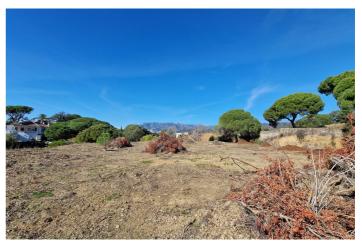

## Costa del Sol, Elviria

Stunning plot with fantastic views over the coast towards Gibraltar and Africa The 5.000 m2 plot is for sale with its project to build 4 villas. Located in one of the most prestigious residential areas of Marbella, Elviria, in an elevated position granting sea views to all 4 villas. Located 6km to the east of Marbella town, Elviria is close to the many amenities of the bustling town of Marbella. Large shopping centres such as La Cañada and Miramar in Fuengirola are just a short trip away and the proximity of Málaga Airport makes it ideal for people wishing to make frequent trips back home. For boat lovers, the area is also very close to the picturesque Puerto Cabopino marina or to the famous Puerto Banús. The best beaches of Marbella are only 2 km away where you will find also the reknown Nikki Beach Club, one of the highlights of the five-star Don Carlos Resort. The Costa del Sol, sometimes called the "Costa del Golf", is well known for its golf courses, but Elviria is particularly spoilt for choice. The lush and perfectly maintained Greenlife Golf and Santa Maria are challenging courses ready for you to conquer, and just a short drive away you'll also find the Rio Real, Santa Clara, Cabopino and Marbella golf courses. For golfing enthusiasts, the area is truly blessed! Look no further than Elviria, Marbella if you enjoy fine dining. Restaurant El Lago is a Michelin star restaurant situated at the luxurios Greenlife Golf clubhouse in Elviria Hills just 450m away from the plots! Ideal for an investor who wants to build and sell, obtaining a high profit! Or for villas for permanent living for various families and / or friends. Plot 212A - 1.464 m2 Plot 212B - 1.000 m2 Plot 213A - 1.535 m2 Plot 213B - 1.000 m2