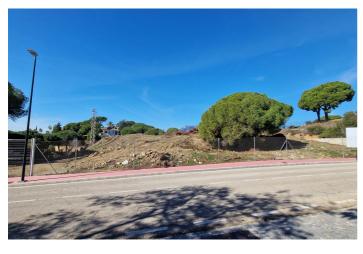

## Costa del Sol, Elviria

Stunning plot with fantastic views over the coast towards Gibraltar and Africa The 5.000 m2 plot is for sale with its project to build 4 villas. Located in one of the most prestigious residential areas of Marbella, Elviria, in an elevated position granting sea views to all 4 villas. Located 6km to the east of Marbella town, Elviria is close to the many amenities of the bustling town of Marbella. Large shopping centres such as La Cañada and Miramar in Fuengirola are just a short trip away and the proximity of Málaga Airport makes it ideal for people wishing to make frequent trips back home. For boat lovers, the area is also very close to the picturesque Puerto Cabopino marina or to the famous Puerto Banús. The best beaches of Marbella are only 2 km away where you will find also the reknown Nikki Beach Club, one of the highlights of the five-star Don Carlos Resort. The Costa del Sol, sometimes called the "Costa del Golf", is well known for its golf courses, but Elviria is particularly spoilt for choice. The lush and perfectly maintained Greenlife Golf and Santa Maria are challenging courses ready for you to conquer, and just a short drive away you'll also find the Rio Real, Santa Clara, Cabopino and Marbella golf courses. For golfing enthusiasts, the area is truly blessed! Look no further than Elviria, Marbella if you enjoy fine dining. Restaurant El Lago is a Michelin star restaurant situated at the luxurios Greenlife Golf clubhouse in Elviria Hills just 450m away from the plots! Ideal for an investor who wants to build and sell, obtaining a high profit! Or for villas for permanent living for various families and / or friends. Plot 212A - 1.464 m2 Plot 212B - 1.000 m2 Plot 213A - 1.535 m2 Plot 213B - 1.000 m2