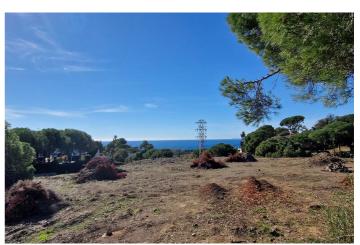

## Costa del Sol, Elviria

Stunning plot with fantastic views over the coast towards Gibraltar and Africa The 5.000 m2 plot is for sale with its project to build 4 villas. Located in one of the most prestigious residential areas of Marbella, Elviria, in an elevated position granting sea views to all 4 villas. Located 6km to the east of Marbella town, Elviria is close to the many amenities of the bustling town of Marbella. Large shopping centres such as La Cañada and Miramar in Fuengirola are just a short trip away and the proximity of Málaga Airport makes it ideal for people wishing to make frequent trips back home. For boat lovers, the area is also very close to the picturesque Puerto Cabopino marina or to the famous Puerto Banús. The best beaches of Marbella are only 2 km away where you will find also the reknown Nikki Beach Club, one of the highlights of the five-star Don Carlos Resort. The Costa del Sol, sometimes called the "Costa del Golf", is well known for its golf courses, but Elviria is particularly spoilt for choice. The lush and perfectly maintained Greenlife Golf and Santa Maria are challenging courses ready for you to conquer, and just a short drive away you'll also find the Rio Real, Santa Clara, Cabopino and Marbella golf courses. For golfing enthusiasts, the area is truly blessed! Look no further than Elviria, Marbella if you enjoy fine dining. Restaurant El Lago is a Michelin star restaurant situated at the luxurios Greenlife Golf clubhouse in Elviria Hills just 450m away from the plots! Ideal for an investor who wants to build and sell, obtaining a high profit! Or for villas for permanent living for various families and / or friends. Plot 212A - 1.464 m2 Plot 212B - 1.000 m2 Plot 213A - 1.535 m2 Plot 213B - 1.000 m2