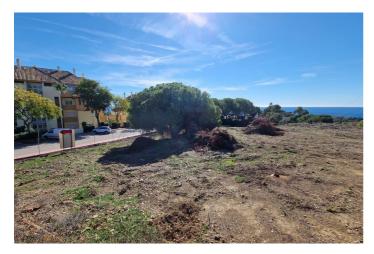

## Costa del Sol, Elviria

Stunning plot with fantastic views over the coast towards Gibraltar and Africa The 5.000 m2 plot is for sale with its project to build 4 villas. Located in one of the most prestigious residential areas of Marbella, Elviria, in an elevated position granting sea views to all 4 villas. Located 6km to the east of Marbella town, Elviria is close to the many amenities of the bustling town of Marbella. Large shopping centres such as La Cañada and Miramar in Fuengirola are just a short trip away and the proximity of Málaga Airport makes it ideal for people wishing to make frequent trips back home. For boat lovers, the area is also very close to the picturesque Puerto Cabopino marina or to the famous Puerto Banús. The best beaches of Marbella are only 2 km away where you will find also the reknown Nikki Beach Club, one of the highlights of the five-star Don Carlos Resort. The Costa del Sol, sometimes called the "Costa del Golf", is well known for its golf courses, but Elviria is particularly spoilt for choice. The lush and perfectly maintained Greenlife Golf and Santa Maria are challenging courses ready for you to conquer, and just a short drive away you'll also find the Rio Real, Santa Clara, Cabopino and Marbella golf courses. For golfing enthusiasts, the area is truly blessed! Look no further than Elviria, Marbella if you enjoy fine dining. Restaurant El Lago is a Michelin star restaurant situated at the luxurios Greenlife Golf clubhouse in Elviria Hills just 450m away from the plots! Ideal for an investor who wants to build and sell, obtaining a high profit! Or for villas for permanent living for various families and / or friends. Plot 212A - 1.464 m2 Plot 212B - 1.000 m2 Plot 213A - 1.535 m2 Plot 213B - 1.000 m2