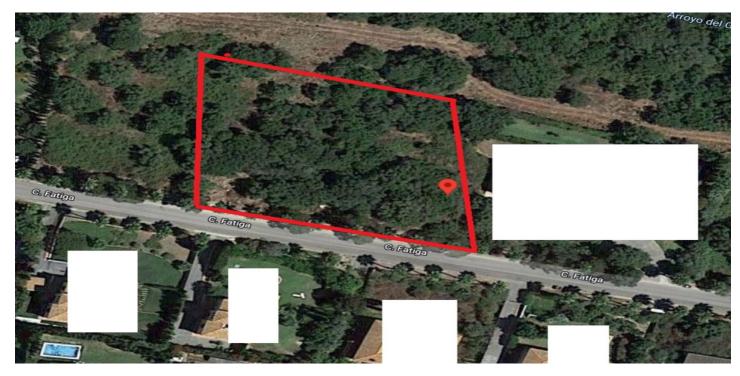

## 395,000€

Reference: R4027822 Plot Size: 2,941m<sup>2</sup>

## Costa de la Luz, Sotogrande Alto

Building plot of 2941m2 in the residential area of Sotogrande Alto. Great opportunity to build a detached villa in the area of Sotogrande! It is located in a well-established area, surrounded by prestigious golf courses (Valderrama, La Reserva...) and just 5 kilometers from the coast and the marina with plenty of restaurants and a great summer atmosphere. Close to the prestigious international school of Sotogrande. It has all the essential services available including: electricity, water, telephone, sanitation, public lighting, etc. magnificent views and orientation.