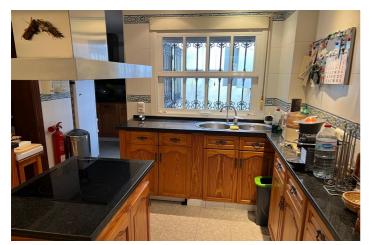

#### Features:

Features Private Terrace Marble Flooring Fitted Wardrobes Views Street

Furniture Part Furnished Parking Private **Orientation** South

Setting Close To Shops Close To Town Close To Schools Kitchen Fully Fitted Utilities Electricity Drinkable Water Climate Control Air Conditioning