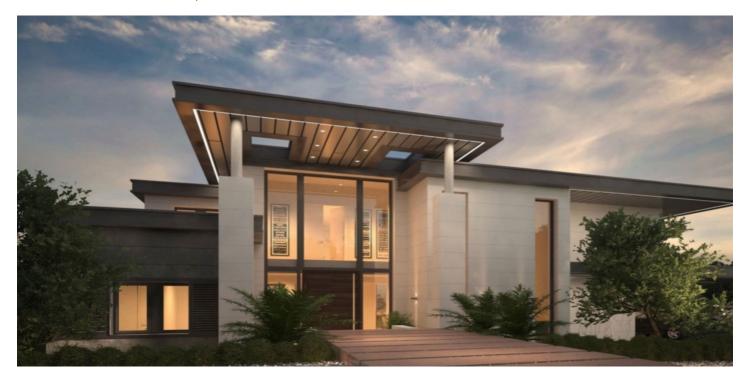

## Residential Plot for sale in El Rosario, Marbella

1,350,000 €

Reference: R4265395 Plot Size: 1,649m<sup>2</sup>

## Costa del Sol, El Rosario

Plot with Project & Licence; ready to start in beautiful El Rosario about 10 minutes from Puerto Banus. One of a kind designer home where every detail is carefully planned around the cascading gardens.

Surrounded by tropical palms, a small stream flows through the garden creating a peaceful serene environment perfect for lovers of nature.

The villa has 4 bedrooms and 4,5 bathrooms.

Plot: 1649 m2 Built: 374 m2 Pool: 40 m2 Terraces: 291m2