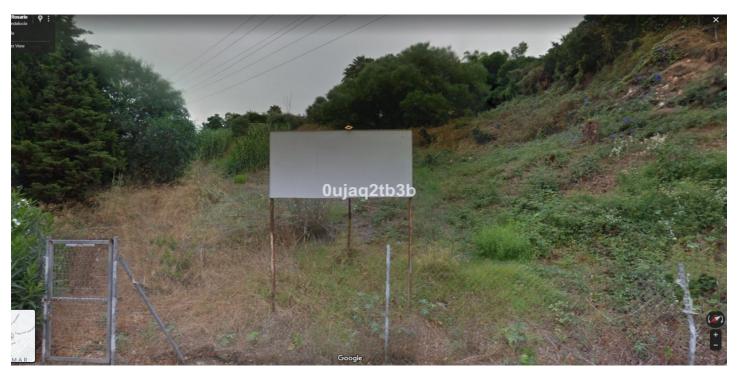

## Residential Plot for sale in El Rosario, Marbella

555,000€

Reference: R3888871 Plot Size: 1,704m<sup>2</sup>

## Costa del Sol, El Rosario

Magnificent plot in a great location and walking distance to Sports center, commercial center, services and amenities. There is a project to build a very large house taking advantage of the slope in the plot. South-West oriented. El Rosario is a consolidated residential area with high demand for plots and properties.