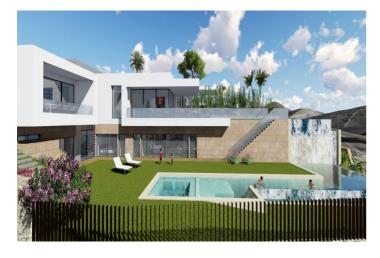

## Costa del Sol, El Rosario

SEA VIEW DEVELOPMENT OPPORTUNITY! Two adjoining development plots of 1200m2 each with panoramic sea views. Full project included with architects plans and planning permission approved to build two contemporary sea view villas (estimated resale value of €2.9M each based upon high spec finish). A prime site for development of 2 new sea view villas in El Rosario.