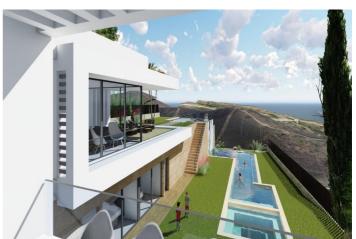

## Costa del Sol, El Rosario

SEA VIEW DEVELOPMENT OPPORTUNITY! Two adjoining development plots of 1200m2 each with panoramic sea views. Full project included with architects plans and planning permission approved to build two contemporary sea view villas (estimated resale value of €2.9M each based upon high spec finish). A prime site for development of 2 new sea view villas in El Rosario.