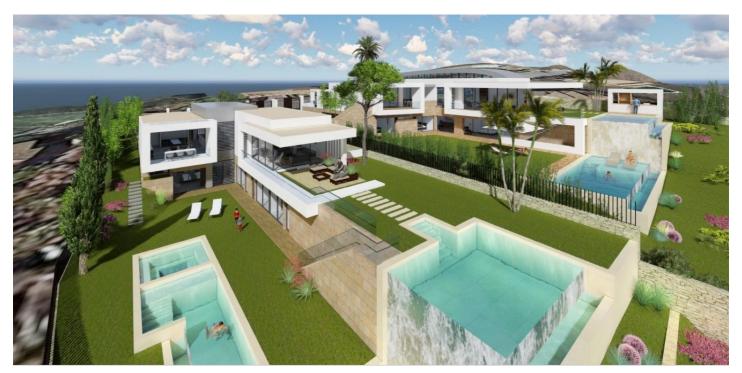

## Costa del Sol, El Rosario

SEA VIEW DEVELOPMENT OPPORTUNITY! Two adjoining development plots of 1200m2 each with panoramic sea views. Full project included with architects plans and planning permission approved to build two contemporary sea view villas (estimated resale value of €2.9M each based upon high spec finish). A prime site for development of 2 new sea view villas in El Rosario.