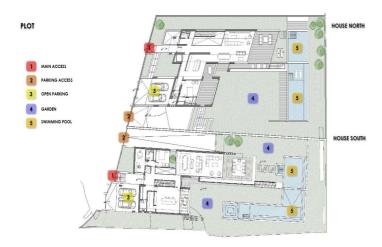

## Costa del Sol, El Rosario

SEA VIEW DEVELOPMENT OPPORTUNITY! Two adjoining development plots of 1200m2 each with panoramic sea views. Full project included with architects plans and planning permission approved to build two contemporary sea view villas (estimated resale value of €2.9M each based upon high spec finish). A prime site for development of 2 new sea view villas in El Rosario.