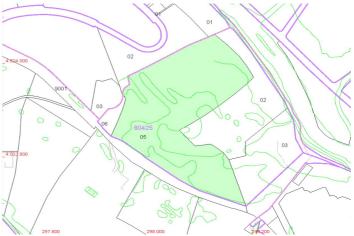

## Costa del Sol, Manilva

The plot is urbano. Please notice that the plot numbers: 05, 03 and 02 are sold together. The size of the plot 86129m2 is the three plots together. These plots offers panoramic sea views and is located in a new living area on the Costa del Sol. With plenty of possibilities to build, it's ideally situated near a range of amenities, providing both convenience and stunning coastal scenery. Sectorized Urbanizable Land. Sector AL-U-3B "MARTAGINA ROAD". Gross buildable area: 0.33 m<sup>2</sup>t/m<sup>2</sup>s. Residential Use. System of Action: COMPENSATION. Max. homes: 25 homes/Ha. Partial Planning Plan for Sector AL-U-3B "CAMINO DE MARTAGINA" definitively approved on 12/30/2010, (not published in the BOP of Malaga). CHARACTERISTIC USE: Residential: Intensive (70%), Extensive Residential (30%) and Commercial. The buildability of the plot according to percentage of participation in the sector (92.03%) is as follows: Intensive Residential: 15,483. 00 m<sup>2</sup>t (140 homes), Extensive Residential: 11,348. 82 m<sup>2</sup>t (65 homes), Commercial: 522. 96 m<sup>2</sup>t. This plan has been approved, but not published. Please note: Pending completion of the urban planning process and contribution to the urbanisation costs.