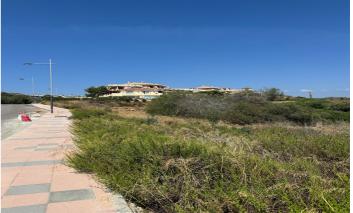

## Costa del Sol, Manilva

The plot is urbano. Please notice that the plot numbers: 05, 03 and 02 are sold together. The size of the plot 86129m2 is the three plots together. These plots offers panoramic sea views and is located in a new living area on the Costa del Sol. With plenty of possibilities to build, it's ideally situated near a range of amenities, providing both convenience and stunning coastal scenery. Sectorized Urbanizable Land. Sector AL-U-3B "MARTAGINA ROAD". Gross buildable area: 0.33 m<sup>2</sup>t/m<sup>2</sup>s. Residential Use. System of Action: COMPENSATION. Max. homes: 25 homes/Ha. Partial Planning Plan for Sector AL-U-3B "CAMINO DE MARTAGINA" definitively approved on 12/30/2010, (not published in the BOP of Malaga). CHARACTERISTIC USE: Residential: Intensive (70%), Extensive Residential (30%) and Commercial. The buildability of the plot according to percentage of participation in the sector (92.03%) is as follows: Intensive Residential: 15,483. 00 m<sup>2</sup>t (140 homes), Extensive Residential: 11,348. 82 m<sup>2</sup>t (65 homes), Commercial: 522. 96 m<sup>2</sup>t. This plan has been approved, but not published. Please note: Pending completion of the urban planning process and contribution to the urbanisation costs.

#### Collocamento Vicino alla spiaggia Vicino ai negozi Vicino alla città Suburban Vicino alla foresta

Orientamento Est Sud Ovest Sud -est Sud -ovest Nord -ovest Condizione Eccellente **Viste** Mare Panoramica