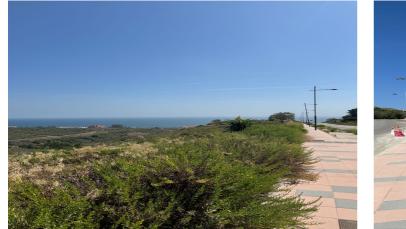

## Costa del Sol, Manilva

The plot is urbano. Please notice that the plot numbers: 05, 03 and 02 are sold together. The size of the plot 86129m2 is the three plots together. These plots offers panoramic sea views and is located in a new living area on the Costa del Sol. With plenty of possibilities to build, it's ideally situated near a range of amenities, providing both convenience and stunning coastal scenery. Sectorized Urbanizable Land. Sector AL-U-3B "MARTAGINA ROAD". Gross buildable area: 0.33 m<sup>2</sup>t/m<sup>2</sup>s. Residential Use. System of Action: COMPENSATION. Max. homes: 25 homes/Ha. Partial Planning Plan for Sector AL-U-3B "CAMINO DE MARTAGINA" definitively approved on 12/30/2010, (not published in the BOP of Malaga). CHARACTERISTIC USE: Residential: Intensive (70%), Extensive Residential (30%) and Commercial. The buildability of the plot according to percentage of participation in the sector (92.03%) is as follows: Intensive Residential: 15,483. 00 m<sup>2</sup>t (140 homes), Extensive Residential: 11,348. 82 m<sup>2</sup>t (65 homes), Commercial: 522. 96 m<sup>2</sup>t. This plan has been approved, but not published. Please note: Pending completion of the urban planning process and contribution to the urbanisation costs.

#### Collocamento Vicino alla spiaggia Vicino ai negozi Vicino alla città Suburban Vicino alla foresta

Orientamento Est Sud Ovest Sud -est Sud -ovest Nord -ovest Condizione Eccellente **Viste** Mare Panoramica