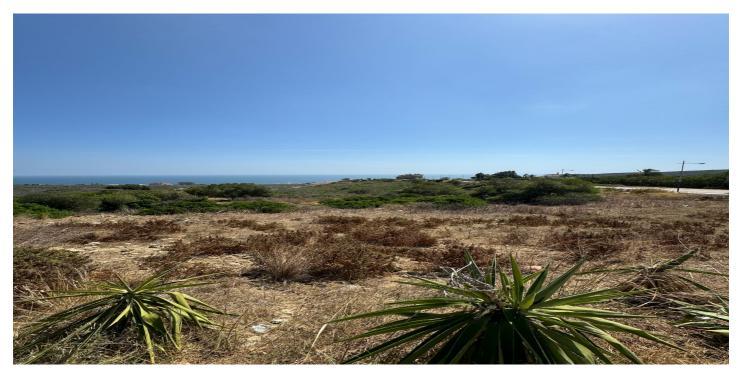

## Costa del Sol, Manilva

The plot is urbano. Please notice that the plot numbers: 05, 03 and 02 are sold together. The size of the plot 86129m2 is the three plots together. These plots offers panoramic sea views and is located in a new living area on the Costa del Sol. With plenty of possibilities to build, it's ideally situated near a range of amenities, providing both convenience and stunning coastal scenery. Sectorized Urbanizable Land. Sector AL-U-3B "MARTAGINA ROAD". Gross buildable area: 0.33 m<sup>2</sup>t/m<sup>2</sup>s. Residential Use. System of Action: COMPENSATION. Max. homes: 25 homes/Ha. Partial Planning Plan for Sector AL-U-3B "CAMINO DE MARTAGINA" definitively approved on 12/30/2010, (not published in the BOP of Malaga). CHARACTERISTIC USE: Residential: Intensive (70%), Extensive Residential (30%) and Commercial. The buildability of the plot according to percentage of participation in the sector (92.03%) is as follows: Intensive Residential: 15,483. 00 m<sup>2</sup>t (140 homes), Extensive Residential: 11,348. 82 m<sup>2</sup>t (65 homes), Commercial: 522. 96 m<sup>2</sup>t. This plan has been approved, but not published. Please note: Pending completion of the urban planning process and contribution to the urbanisation costs.

#### Collocamento Vicino alla spiaggia Vicino ai negozi Vicino alla città Suburban Vicino alla foresta

Orientamento Est Sud Ovest Sud -est Sud -ovest Nord -ovest Condizione Eccellente **Viste** Mare Panoramica