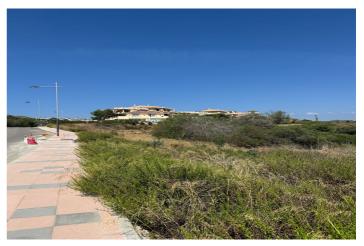

## Costa del Sol, Manilva

The plot is urbano. Please notice that the plot numbers: 05, 03 and 02 are sold together. The size of the plot 86129m2 is the three plots together. These plots offers panoramic sea views and is located in a new living area on the Costa del Sol. With plenty of possibilities to build, it's ideally situated near a range of amenities, providing both convenience and stunning coastal scenery. Sectorized Urbanizable Land. Sector AL-U-3B "MARTAGINA ROAD". Gross buildable area: 0.33 m²t/m²s. Residential Use. System of Action: COMPENSATION. Max. homes: 25 homes/Ha. Partial Planning Plan for Sector AL-U-3B "CAMINO DE MARTAGINA" definitively approved on 12/30/2010, (not published in the BOP of Malaga). CHARACTERISTIC USE: Residential: Intensive (70%), Extensive Residential (30%) and Commercial. The buildability of the plot according to percentage of participation in the sector (92.03%) is as follows: Intensive Residential: 15,483. 00 m²t (140 homes), Extensive Residential: 11,348. 82 m²t (65 homes), Commercial: 522. 96 m²t. This plan has been approved, but not published. Please note: Pending completion of the urban planning process and contribution to the urbanisation costs.