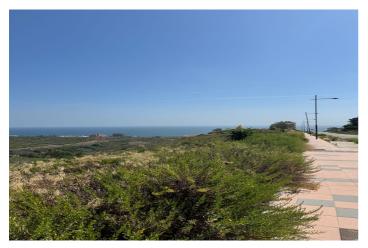

## Costa del Sol, Manilva

The plot is urbano. Please notice that the plot numbers: 05, 03 and 02 are sold together. The size of the plot 86129m2 is the three plots together. These plots offers panoramic sea views and is located in a new living area on the Costa del Sol. With plenty of possibilities to build, it's ideally situated near a range of amenities, providing both convenience and stunning coastal scenery. Sectorized Urbanizable Land. Sector AL-U-3B "MARTAGINA ROAD". Gross buildable area: 0.33 m²t/m²s. Residential Use. System of Action: COMPENSATION. Max. homes: 25 homes/Ha. Partial Planning Plan for Sector AL-U-3B "CAMINO DE MARTAGINA" definitively approved on 12/30/2010, (not published in the BOP of Malaga). CHARACTERISTIC USE: Residential: Intensive (70%), Extensive Residential (30%) and Commercial. The buildability of the plot according to percentage of participation in the sector (92.03%) is as follows: Intensive Residential: 15,483. 00 m²t (140 homes), Extensive Residential: 11,348. 82 m²t (65 homes), Commercial: 522. 96 m²t. This plan has been approved, but not published. Please note: Pending completion of the urban planning process and contribution to the urbanisation costs.