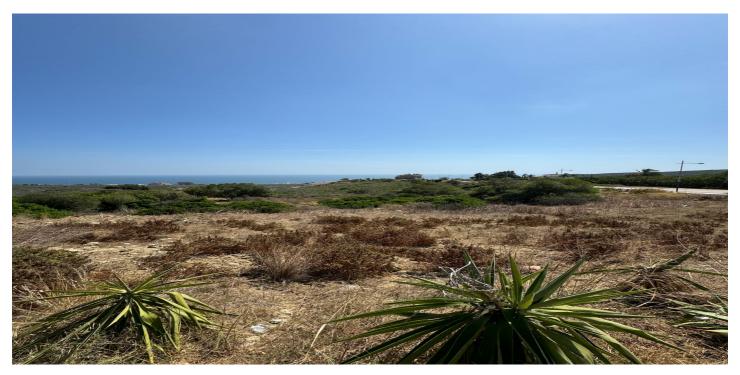

## Costa del Sol, Manilva

The plot is urbano. Please notice that the plot numbers: 05, 03 and 02 are sold together. The size of the plot 86129m2 is the three plots together. These plots offers panoramic sea views and is located in a new living area on the Costa del Sol. With plenty of possibilities to build, it's ideally situated near a range of amenities, providing both convenience and stunning coastal scenery. Sectorized Urbanizable Land. Sector AL-U-3B "MARTAGINA ROAD". Gross buildable area: 0.33 m²t/m²s. Residential Use. System of Action: COMPENSATION. Max. homes: 25 homes/Ha. Partial Planning Plan for Sector AL-U-3B "CAMINO DE MARTAGINA" definitively approved on 12/30/2010, (not published in the BOP of Malaga). CHARACTERISTIC USE: Residential: Intensive (70%), Extensive Residential (30%) and Commercial. The buildability of the plot according to percentage of participation in the sector (92.03%) is as follows: Intensive Residential: 15,483. 00 m²t (140 homes), Extensive Residential: 11,348. 82 m²t (65 homes), Commercial: 522. 96 m²t. This plan has been approved, but not published. Please note: Pending completion of the urban planning process and contribution to the urbanisation costs.