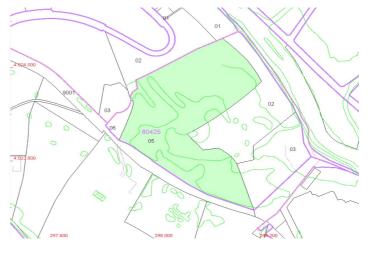

## Costa del Sol, Manilva

The plot is urbano. Please notice that the plot numbers: 05, 03 and 02 are sold together. The size of the plot 86129m2 is the three plots together. These plots offers panoramic sea views and is located in a new living area on the Costa del Sol. With plenty of possibilities to build, it's ideally situated near a range of amenities, providing both convenience and stunning coastal scenery. Sectorized Urbanizable Land. Sector AL-U-3B "MARTAGINA ROAD". Gross buildable area: 0.33 m²t/m²s. Residential Use. System of Action: COMPENSATION. Max. homes: 25 homes/Ha. Partial Planning Plan for Sector AL-U-3B "CAMINO DE MARTAGINA" definitively approved on 12/30/2010, (not published in the BOP of Malaga). CHARACTERISTIC USE: Residential: Intensive (70%), Extensive Residential (30%) and Commercial. The buildability of the plot according to percentage of participation in the sector (92.03%) is as follows: Intensive Residential: 15,483. 00 m²t (140 homes), Extensive Residential: 11,348. 82 m²t (65 homes), Commercial: 522. 96 m²t. This plan has been approved, but not published. Please note: Pending completion of the urban planning process and contribution to the urbanisation costs.