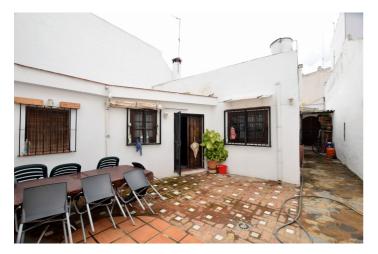

## Costa del Sol, San Pedro de Alcántara

Unique Investment Opportunity – Possible 4-Story Project Located in the heart of San Pedro de Alcántara, this semidetached house offers enormous development potential, with the possibility of expanding up to four floors. With 3 bedrooms, 2 bathrooms and a constructed area of 108 m², the property also has a large terrace of 40 m² and a private garden of 150 m², providing an ideal space to enjoy the Mediterranean climate. Its privileged location in a consolidated urban area, close to shops, services and a few minutes from the sea, makes it a perfect option for both residence and investment. The south-southwest orientation guarantees an excellent entry of natural light throughout the day, creating a warm and welcoming atmosphere. Although the property requires renovation, it presents a great opportunity to design a custom home or develop an attractive real estate project. The house has air conditioning and a fireplace, ensuring comfort in any season of the year. Among its notable features is a private terrace, ideal for relaxing or enjoying outdoor meetings. The fully equipped kitchen makes everyday life easier, while the private garden offers a perfect green space to enjoy nature at home. Parking is located on the street, providing convenience and easy access. In short, this property represents an excellent investment with multiple possibilities for expansion and customization in one of the most sought-after areas of the Costa del Sol. Don't miss this unique opportunity!