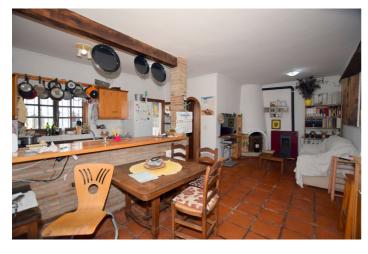

## Costa del Sol, San Pedro de Alcántara

Unique Investment Opportunity – Possible 4-Story Project Located in the heart of San Pedro de Alcántara, this semidetached house offers enormous development potential, with the possibility of expanding up to four floors. With 3 bedrooms, 2 bathrooms and a constructed area of 108 m², the property also has a large terrace of 40 m² and a private garden of 150 m², providing an ideal space to enjoy the Mediterranean climate. Its privileged location in a consolidated urban area, close to shops, services and a few minutes from the sea, makes it a perfect option for both residence and investment. The south-southwest orientation guarantees an excellent entry of natural light throughout the day, creating a warm and welcoming atmosphere. Although the property requires renovation, it presents a great opportunity to design a custom home or develop an attractive real estate project. The house has air conditioning and a fireplace, ensuring comfort in any season of the year. Among its notable features is a private terrace, ideal for relaxing or enjoying outdoor meetings. The fully equipped kitchen makes everyday life easier, while the private garden offers a perfect green space to enjoy nature at home. Parking is located on the street, providing convenience and easy access. In short, this property represents an excellent investment with multiple possibilities for expansion and customization in one of the most sought-after areas of the Costa del Sol. Don't miss this unique opportunity!