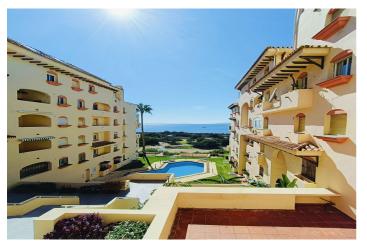

## Costa del Sol, Estepona

This is a 2 bedroom, 2 bathroom apartment in a fantastic location. This urbanisation is next to Cristo Bay and it leads directly to the port on the left and Cristo Bay on your right. The apartment has a sea and pool view from the terrace, on a clear day you can see Africa and Gibraltar. The urbanisation has two pools, both which have a sea view from your sun lounger. The apartment itself is in good condition, with two good size bedrooms, two bathrooms and a fully fitted kitchen. This apartment would be a fantastic holiday or rental apartment, but also perfect for full time living as you are just a short walk away from all amenities.