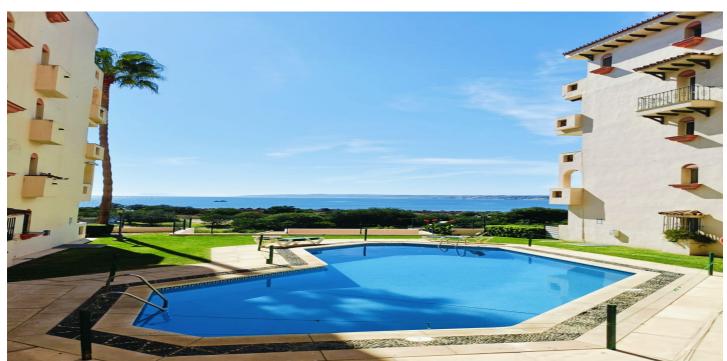

## Costa del Sol, Estepona

This is a 2 bedroom, 2 bathroom apartment in a fantastic location. This urbanisation is next to Cristo Bay and it leads directly to the port on the left and Cristo Bay on your right. The apartment has a sea and pool view from the terrace, on a clear day you can see Africa and Gibraltar. The urbanisation has two pools, both which have a sea view from your sun lounger. The apartment itself is in good condition, with two good size bedrooms, two bathrooms and a fully fitted kitchen. This apartment would be a fantastic holiday or rental apartment, but also perfect for full time living as you are just a short walk away from all amenities.