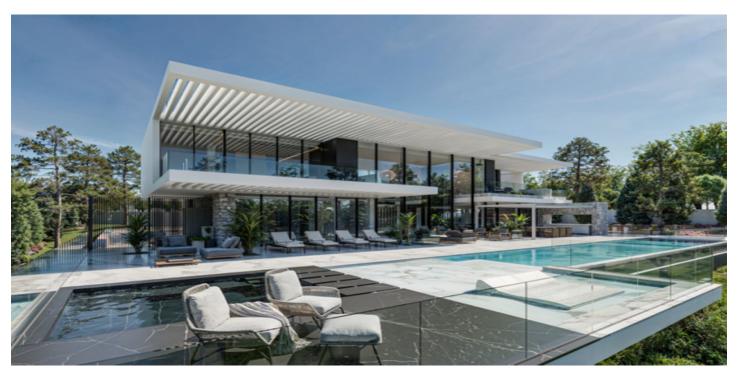

## Costa del Sol, Benahavís

Introducing a stunning off-plan villa project with a license in Monte Mayor, located in the municipality of Benahavís. This contemporary, bespoke villa spans 852m² of living space plus 285m² of terraces, all set on an impressive 3,250m² south-facing plot, offering spectacular open views from every level. THE CONSTRUCTION COSTS ARE IN ADDITION TO THE PLOT & PROJECT Currently designed with four bedrooms and four bathrooms across three floors, the layout can be easily reconfigured to add additional bedrooms or entertainment/recreation areas. The roof also offers the potential for further terracing, providing even more panoramic views of the Mediterranean. The design maximizes natural light throughout the property, featuring high ceilings and top-tier finishes. Monte Mayor is a rapidly growing location, known for its privacy, gated community, and proximity to Marbella Club Golf Resort, just a few kilometers away. The charming village of Benahavís, famous for its beautiful restaurants, is also just a short drive from the property. \*THE PLOT AND PRICE CONTAINS THE BUILDING LICENCE GRANTED BY BENAHAVIS TOWNHALL WITH THE PROJECT APPROVED AND ALL RELEVENT DOCUMENTS ARE HELD DIGITALLY WITH OUR COMPANY AND AVAILABLE UPON REQUEST\*