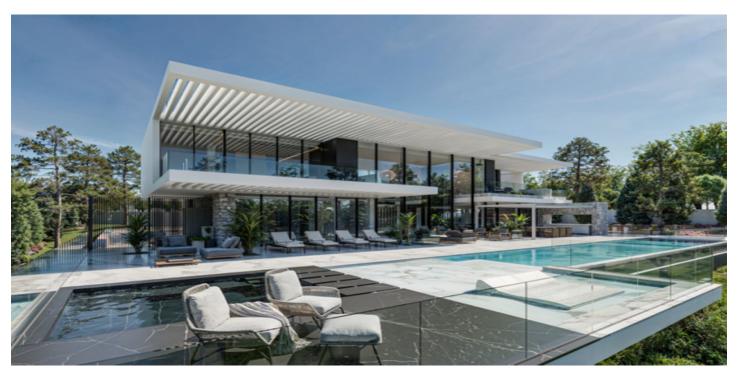

## Detached Villa for sale in Benahavís, Benahavís

895,000€

Reference: R4869913 Bedrooms: 4 Bathrooms: 4 Plot Size: 3,250m<sup>2</sup> Build Size: 852m<sup>2</sup> Terrace: 285m<sup>2</sup>

## Costa del Sol, Benahavís

Introducing a stunning off-plan villa project with a license in Monte Mayor, located in the municipality of Benahavís. This contemporary, bespoke villa spans 852m² of living space plus 285m² of terraces, all set on an impressive 3,250m² south-facing plot, offering spectacular open views from every level. THE CONSTRUCTION COSTS ARE IN ADDITION TO THE PLOT & PROJECT Currently designed with four bedrooms and four bathrooms across three floors, the layout can be easily reconfigured to add additional bedrooms or entertainment/recreation areas. The roof also offers the potential for further terracing, providing even more panoramic views of the Mediterranean. The design maximizes natural light throughout the property, featuring high ceilings and top-tier finishes. Monte Mayor is a rapidly growing location, known for its privacy, gated community, and proximity to Marbella Club Golf Resort, just a few kilometers away. The charming village of Benahavís, famous for its beautiful restaurants, is also just a short drive from the property. \*THE PLOT AND PRICE CONTAINS THE BUILDING LICENCE GRANTED BY BENAHAVIS TOWNHALL WITH THE PROJECT APPROVED AND ALL RELEVENT DOCUMENTS ARE HELD DIGITALLY WITH OUR COMPANY AND AVAILABLE UPON REQUEST\*