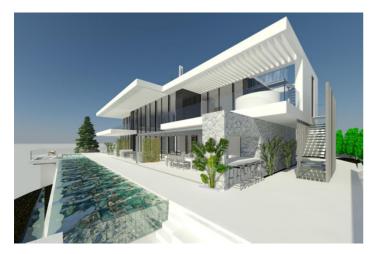

## Costa del Sol, Benahavís

Introducing a stunning off-plan villa project with a license in Monte Mayor, located in the municipality of Benahavís. This contemporary, bespoke villa spans 852m² of living space plus 285m² of terraces, all set on an impressive 3,250m² south-facing plot, offering spectacular open views from every level. THE CONSTRUCTION COSTS ARE IN ADDITION TO THE PLOT & PROJECT Currently designed with four bedrooms and four bathrooms across three floors, the layout can be easily reconfigured to add additional bedrooms or entertainment/recreation areas. The roof also offers the potential for further terracing, providing even more panoramic views of the Mediterranean. The design maximizes natural light throughout the property, featuring high ceilings and top-tier finishes. Monte Mayor is a rapidly growing location, known for its privacy, gated community, and proximity to Marbella Club Golf Resort, just a few kilometers away. The charming village of Benahavís, famous for its beautiful restaurants, is also just a short drive from the property. \*THE PLOT AND PRICE CONTAINS THE BUILDING LICENCE GRANTED BY BENAHAVIS TOWNHALL WITH THE PROJECT APPROVED AND ALL RELEVENT DOCUMENTS ARE HELD DIGITALLY WITH OUR COMPANY AND AVAILABLE UPON REQUEST\*