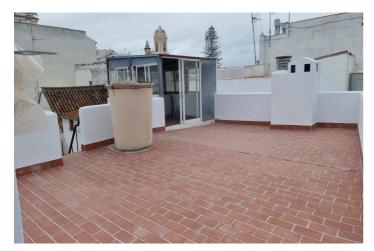

## Costa del Sol, Estepona

Previously the entire block was sold, now they can be sold separately. Apartment in Estepona's old town. The house has three bedrooms, one bathroom and a toilet, a ten-square-meter patio, two small balconies, a kitchen, a living room with a fireplace, and a very spacious entrance. It is on the first floor without an elevator. Another apartment on the second floor with two bedrooms and a bathroom is for sale separately for 386,000 euros. The third floor has a roof terrace. They can be sold together or separately. The house is located in the very center of town, close to all amenities: supermarkets, shops, medical center, etc., and about a two-minute walk from the beach. Townhouse, Estepona, Costa del Sol. 5 Bedrooms, 3 Bathrooms, Built 130 m<sup>2</sup>, Terrace 20 m<sup>2</sup>. Setting : Town, Commercial Area, Beachside, Village, Close To Port, Close To Sea, Close To Schools. Orientation : South, South West. Condition : Excellent. Views : Mountain, Panoramic. Features : Covered Terrace, Fitted Wardrobes, Near Transport, Private Terrace, Utility Room, Marble Flooring. Furniture : Part Furnished. Kitchen : Fully Fitted. Security : Entry Phone. Utilities : Electricity, Drinkable Water. Category : Beachfront, Holiday Homes, Investment.