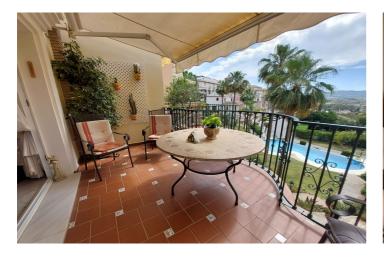

## Costa del Sol, Mijas Golf

One of the few 3 bedroom duplex penthouses in the exclusive urbanisation of Puebla Aida in Mijas Golf, with its own Andalusian style, Impeccably maintained. With 4 communal swimming pools, and charming corners and squares throughout the urbanisation. Located in a quiet area of the urbanisation with west views to the mountains,the living area offers sun from afternoon to sunset. Adding great value to the property is an additional cosy solarium terrace where you can enjoy outdoor living and sun from morning till sunset. It has a barbecue area, relaxation area and storage room and a pergola with a movable awning for cover during the heat of the day. The main floor consists of a spacious living area, separate kitchen, storage and a guest toilet. The lounge living leads into a wide terrace, which can be covered by an awning to give protection from the sun On the top floor we find the master bedroom with en-suite bathroom and two aditional bedrooms and a shower room. The property has air conditioning with heat pump in the living room and master bedroom, fitted wardrobes and a small storage space. Built with high quality materials, marble, double glazing. The property has a very spacious garage with storage area in it located just below the property with direct external access which can be bought for 20.000 €, making it an excellent investment. The property is in pristine condition and it is sold furnished. 106.89 sq mtrs interior + 12.3 sq mtrs uncovered terrace +31.26 sq mtrs solarium + 6.32 storage solarium + 13.23 sq mtrs optional garage