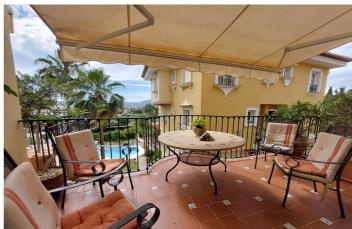

## Costa del Sol, Mijas Golf

One of the few 3 bedroom duplex penthouses in the exclusive urbanisation of Puebla Aida in Mijas Golf, with its own Andalusian style, Impeccably maintained. With 4 communal swimming pools, and charming corners and squares throughout the urbanisation. Located in a quiet area of the urbanisation with west views to the mountains,the living area offers sun from afternoon to sunset. Adding great value to the property is an additional cosy solarium terrace where you can enjoy outdoor living and sun from morning till sunset. It has a barbecue area, relaxation area and storage room and a pergola with a movable awning for cover during the heat of the day. The main floor consists of a spacious living area, separate kitchen, storage and a guest toilet. The lounge living leads into a wide terrace, which can be covered by an awning to give protection from the sun On the top floor we find the master bedroom with en-suite bathroom and two aditional bedrooms and a shower room. The property has air conditioning with heat pump in the living room and master bedroom, fitted wardrobes and a small storage space. Built with high quality materials, marble, double glazing. The property has a very spacious garage with storage area in it located just below the property with direct external access which can be bought for 20.000 €, making it an excellent investment. The property is in pristine condition and it is sold furnished. 106.89 sq mtrs interior + 12.3 sq mtrs uncovered terrace +31.26 sq mtrs solarium + 6.32 storage solarium + 13.23 sq mtrs optional garage