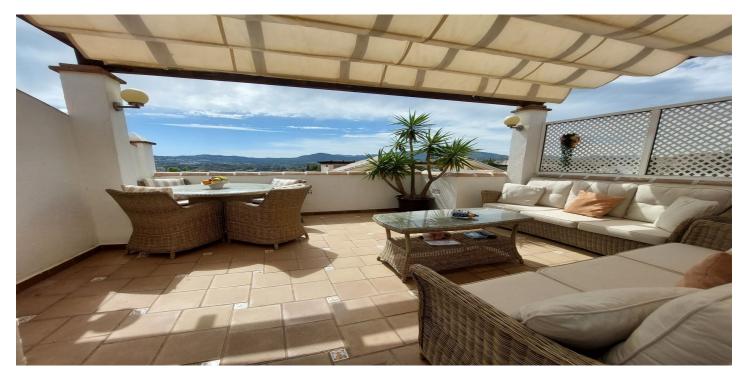

## Costa del Sol, Mijas Golf

One of the few 3 bedroom duplex penthouses in the exclusive urbanisation of Puebla Aida in Mijas Golf, with its own Andalusian style, Impeccably maintained. With 4 communal swimming pools, and charming corners and squares throughout the urbanisation. Located in a quiet area of the urbanisation with west views to the mountains,the living area offers sun from afternoon to sunset. Adding great value to the property is an additional cosy solarium terrace where you can enjoy outdoor living and sun from morning till sunset. It has a barbecue area, relaxation area and storage room and a pergola with a movable awning for cover during the heat of the day. The main floor consists of a spacious living area, separate kitchen, storage and a guest toilet. The lounge living leads into a wide terrace, which can be covered by an awning to give protection from the sun On the top floor we find the master bedroom with en-suite bathroom and two aditional bedrooms and a shower room. The property has air conditioning with heat pump in the living room and master bedroom, fitted wardrobes and a small storage space. Built with high quality materials, marble, double glazing. The property has a very spacious garage with storage area in it located just below the property with direct external access which can be bought for 20.000 €, making it an excellent investment. The property is in pristine condition and it is sold furnished. 106.89 sq mtrs interior + 12.3 sq mtrs uncovered terrace +31.26 sq mtrs solarium + 6.32 storage solarium + 13.23 sq mtrs optional garage