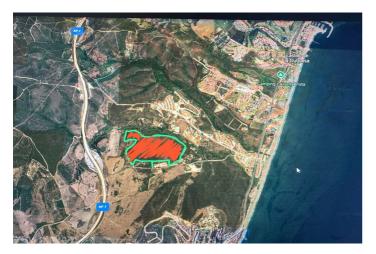

## Costa del Sol, Manilva

An exceptional estate for sale in Martagina, Manilva, located just minutes from Sotogrande. This large plot boasts a prime location with sweeping views of the Mediterranean Sea. Set on a spacious plot, this property is ideally suited for large-scale educational, healthcare, sports, leisure, and other developments—an outstanding investment opportunity in a highly desirable area brimming with potential. Strategically positioned near Sotogrande, this estate offers easy access to major routes and amenities while providing a tranquil, scenic setting. Its proximity to the Mediterranean ensures stunning sea views and a serene natural backdrop, blending convenience with relaxation. Perfect for Large-Scale Projects: Spanning 34.2 hectares, this expansive and adaptable property is perfect for a variety of projects. From educational institutions to healthcare complexes, premier sports facilities, or leisure and entertainment hubs, the opportunities are vast. Its prime location and breathtaking views make it an ideal foundation for visionary developments.