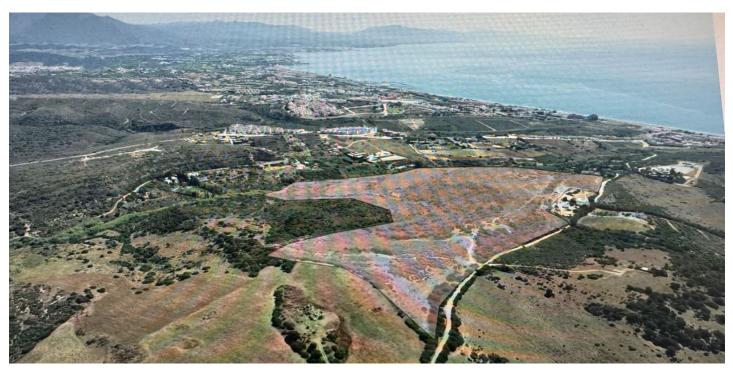

## Land for sale in Manilva, Manilva

**Reference:** R4870576 **Plot Size:** 336,431m<sup>2</sup>

## Costa del Sol, Manilva

An exceptional estate for sale in Martagina, Manilva, located just minutes from Sotogrande. This large plot boasts a prime location with sweeping views of the Mediterranean Sea. Set on a spacious plot, this property is ideally suited for large-scale educational, healthcare, sports, leisure, and other developments—an outstanding investment opportunity in a highly desirable area brimming with potential. Strategically positioned near Sotogrande, this estate offers easy access to major routes and amenities while providing a tranquil, scenic setting. Its proximity to the Mediterranean ensures stunning sea views and a serene natural backdrop, blending convenience with relaxation. Perfect for Large-Scale Projects: Spanning 34.2 hectares, this expansive and adaptable property is perfect for a variety of projects. From educational institutions to healthcare complexes, premier sports facilities, or leisure and entertainment hubs, the opportunities are vast. Its prime location and breathtaking views make it an ideal foundation for visionary developments.