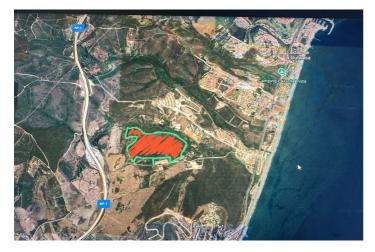

## Land for sale in Manilva, Manilva

**Reference:** R4870576 **Plot Size:** 336,431m<sup>2</sup>

## Costa del Sol, Manilva

An exceptional estate for sale in Martagina, Manilva, located just minutes from Sotogrande. This large plot boasts a prime location with sweeping views of the Mediterranean Sea. Set on a spacious plot, this property is ideally suited for large-scale educational, healthcare, sports, leisure, and other developments—an outstanding investment opportunity in a highly desirable area brimming with potential. Strategically positioned near Sotogrande, this estate offers easy access to major routes and amenities while providing a tranquil, scenic setting. Its proximity to the Mediterranean ensures stunning sea views and a serene natural backdrop, blending convenience with relaxation. Perfect for Large-Scale Projects: Spanning 34.2 hectares, this expansive and adaptable property is perfect for a variety of projects. From educational institutions to healthcare complexes, premier sports facilities, or leisure and entertainment hubs, the opportunities are vast. Its prime location and breathtaking views make it an ideal foundation for visionary developments.