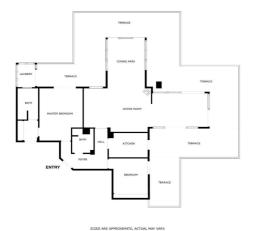

# 610,000 €

Reference: R4777045

Bedrooms: 2 Bathrooms: 2 Plot Size: 272m<sup>2</sup> Build Size: 135m<sup>2</sup> Terrace: 137m<sup>2</sup>

## Costa del Sol, Benalmadena Costa

Welcome to your dream home in the prestigious area of Higueron! This exquisite 2-bedroom penthouse offers unparalleled luxury and comfort with breathtaking sea views and a host of modern amenities. The Reserva del Higuerón Housing Estate is an idyllic place offering the best views, an architectural style that adapts to the land's natural features and a wide variety of services. The entire area is granted safety, exclusiveness and wellbeing, as well as the satisfaction of the highest demands with every development. Key Features: Prime Location: Situated in the sought after area of Higueron, you are conveniently close to high-end restaurants, well equipped fitness center, tennis court and top-rated schools and the Higueron 5 stars hotel Enjoy unparalleled privacy in the community's highest penthouse, offering complete peace with no neighbouring units overlooking your space. Panoramic Sea Views: Revel in the serene and picturesque sea views right from your home, providing a constant reminder of the beauty that surrounds you. Tropical Gardens: The complex features beautifully landscaped tropical gardens and 2 pools, offering a peaceful and lush environment to unwind and enjoy nature. Modern Amenities: Benefit from the exclusive amenities within the complex, including 2 swimming pools, spa, tennis courts, and a well-equipped fitness center. Additional Features: Fireplace Two spacious bedrooms with direct access to the terrace EASY Possibility of converting it into a 3 bedroom 5 electric awnings Higuerón bus that takes you to the beach in Carvajal and shopping area including restaurants, pharmacy and Carrefour supermarket Laundry room Secure underground parking and storage room. Only 20 minutes away from the airport! 135m2 Built + 138m2 Terrace