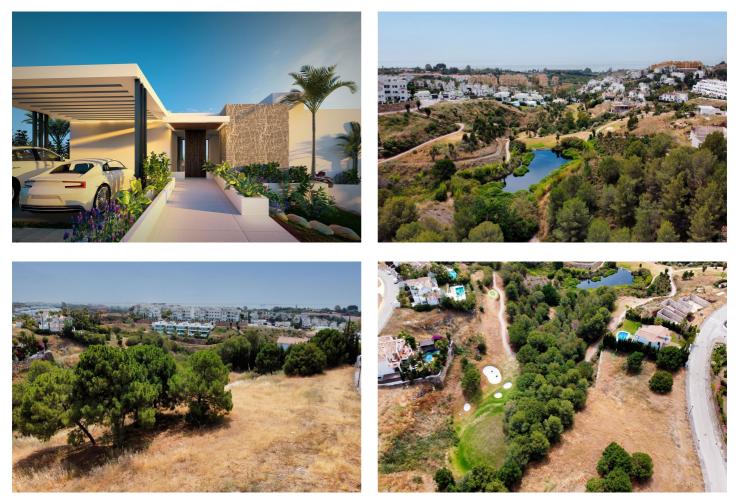

## Costa del Sol, Selwo

Plots on the front line of La Resina Golf course, within the urbanization. Halfway between Marbella and Estepona, a perfect residential area to escape from the hustle and bustle, but having everything within a 10 minutes drive. Perfect to build a family villa. Investment opportunity for developers. Option: basic project in place for a luxury villa of 575 sqm built + 240sqm terraces. 3 UNITS AVAILABLE

#### **Exceptional Environment**

The villas are set in a spectacular natural environment, surrounded by lush landscapes and panoramic views of the Mediterranean. The La Resina Golf course, known for its beauty and challenging design, offers residents the opportunity to enjoy this sport in a first-class setting. Additionally, the proximity to the vibrant city of Estepona provides access to a wide range of services, from gourmet restaurants and exclusive boutiques to international schools and high-end medical centers.