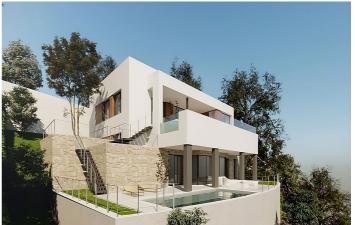

## Costa del Sol, Elviria

Residential Plot for sale, with building permit included for sale, in Elviria, Marbella. Plot 1542 m<sup>2</sup>. The plot object of the project is type UE-4 (0.2 m2t/m2s) and is currently without any type of building. Elviria: The Hidden Treasure of Marbella's Sun-Kissed Coast Nestled in the heart of Costa del Sol, just a few kilometers east of Marbella, lies the serene neighborhood of Elviria. With its blend of stunning natural beauty, luxurious facilities, and warm Mediterranean charm, Elviria truly captures the essence of life in Andalusia. The plot is sold with a Basic Project that defines an isolated single-family home. The house will have beautiful views of the forests and the sea, it is implemented on three levels at different levels, computing the different areas as basements, ground floor and upper floor according to justification in the graphic documentation. The characteristic and main use of the building is Residential Use in its single-family housing modality. Setting : Close To Golf, Close To Shops, Close To Sea, Close To Schools, Close To Forest. Orientation : South East, South. Views : Sea, Mountain, Golf, Panoramic, Garden, Urban, Forest, Street. Category : Golf, Investment, Luxury, Off Plan, With Planning Permission.