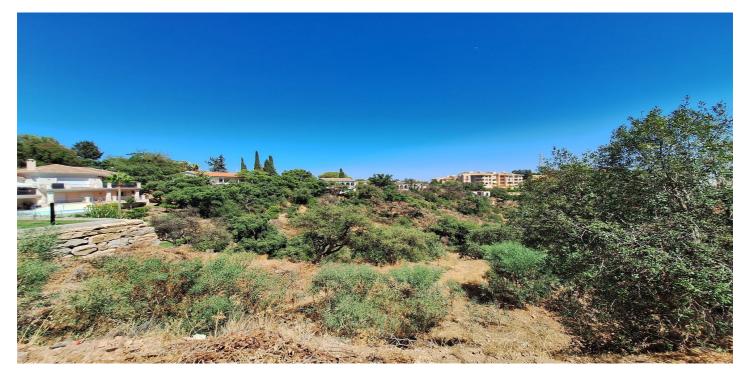

## Costa del Sol, Elviria

Residential Plot for sale, with building permit included for sale, in Elviria, Marbella. Plot 1542 m<sup>2</sup>. The plot object of the project is type UE-4 (0.2 m2t/m2s) and is currently without any type of building. Elviria: The Hidden Treasure of Marbella's Sun-Kissed Coast Nestled in the heart of Costa del Sol, just a few kilometers east of Marbella, lies the serene neighborhood of Elviria. With its blend of stunning natural beauty, luxurious facilities, and warm Mediterranean charm, Elviria truly captures the essence of life in Andalusia. The plot is sold with a Basic Project that defines an isolated single-family home. The house will have beautiful views of the forests and the sea, it is implemented on three levels at different levels, computing the different areas as basements, ground floor and upper floor according to justification in the graphic documentation. The characteristic and main use of the building is Residential Use in its single-family housing modality. Setting : Close To Golf, Close To Shops, Close To Sea, Close To Schools, Close To Forest. Orientation : South East, South. Views : Sea, Mountain, Golf, Panoramic, Garden, Urban, Forest, Street. Category : Golf, Investment, Luxury, Off Plan, With Planning Permission.