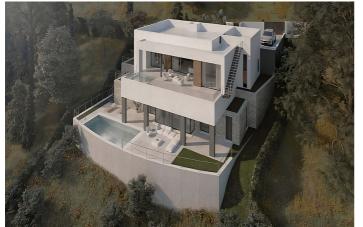

## Costa del Sol, Elviria

Residential Plot for sale, with building permit included for sale, in Elviria, Marbella. Plot 1542 m<sup>2</sup>. The plot object of the project is type UE-4 (0.2 m2t/m2s) and is currently without any type of building. Elviria: The Hidden Treasure of Marbella's Sun-Kissed Coast Nestled in the heart of Costa del Sol, just a few kilometers east of Marbella, lies the serene neighborhood of Elviria. With its blend of stunning natural beauty, luxurious facilities, and warm Mediterranean charm, Elviria truly captures the essence of life in Andalusia. The plot is sold with a Basic Project that defines an isolated single-family home. The house will have beautiful views of the forests and the sea, it is implemented on three levels at different levels, computing the different areas as basements, ground floor and upper floor according to justification in the graphic documentation. The characteristic and main use of the building is Residential Use in its single-family housing modality. Setting : Close To Golf, Close To Shops, Close To Sea, Close To Schools, Close To Forest. Orientation : South East, South. Views : Sea, Mountain, Golf, Panoramic, Garden, Urban, Forest, Street. Category : Golf, Investment, Luxury, Off Plan, With Planning Permission.