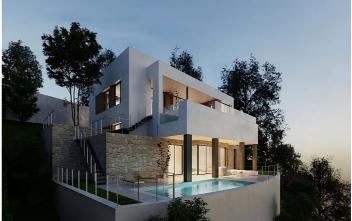

## Costa del Sol, Elviria

Residential Plot for sale, with building permit included for sale, in Elviria, Marbella. Plot 1542 m<sup>2</sup>. The plot object of the project is type UE-4 (0.2 m2t/m2s) and is currently without any type of building. Elviria: The Hidden Treasure of Marbella's Sun-Kissed Coast Nestled in the heart of Costa del Sol, just a few kilometers east of Marbella, lies the serene neighborhood of Elviria. With its blend of stunning natural beauty, luxurious facilities, and warm Mediterranean charm, Elviria truly captures the essence of life in Andalusia. The plot is sold with a Basic Project that defines an isolated single-family home. The house will have beautiful views of the forests and the sea, it is implemented on three levels at different levels, computing the different areas as basements, ground floor and upper floor according to justification in the graphic documentation. The characteristic and main use of the building is Residential Use in its single-family housing modality. Setting : Close To Golf, Close To Shops, Close To Sea, Close To Schools, Close To Forest. Orientation : South East, South. Views : Sea, Mountain, Golf, Panoramic, Garden, Urban, Forest, Street. Category : Golf, Investment, Luxury, Off Plan, With Planning Permission.