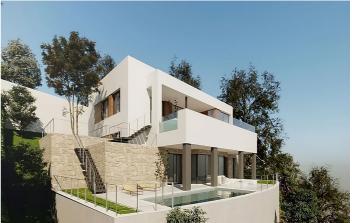

## Costa del Sol, Elviria

Residential Plot for sale, with building permit included for sale, in Elviria, Marbella. Plot 1542 m<sup>2</sup>. The plot object of the project is type UE-4 (0.2 m2t/m2s) and is currently without any type of building. Elviria: The Hidden Treasure of Marbella's Sun-Kissed Coast Nestled in the heart of Costa del Sol, just a few kilometers east of Marbella, lies the serene neighborhood of Elviria. With its blend of stunning natural beauty, luxurious facilities, and warm Mediterranean charm, Elviria truly captures the essence of life in Andalusia. The plot is sold with a Basic Project that defines an isolated single-family home. The house will have beautiful views of the forests and the sea, it is implemented on three levels at different levels, computing the different areas as basements, ground floor and upper floor according to justification in the graphic documentation. The characteristic and main use of the building is Residential Use in its single-family housing modality. Setting : Close To Golf, Close To Shops, Close To Sea, Close To Schools, Close To Forest. Orientation : South East, South. Views : Sea, Mountain, Golf, Panoramic, Garden, Urban, Forest, Street. Category : Golf, Investment, Luxury, Off Plan, With Planning Permission.