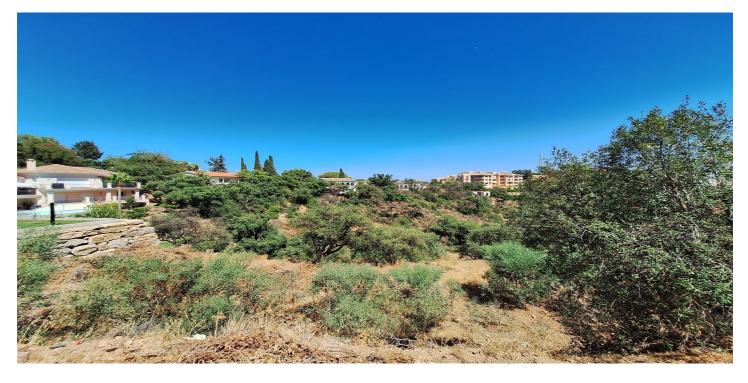

## Costa del Sol, Elviria

Residential Plot for sale, with building permit included for sale, in Elviria, Marbella. Plot 1542 m<sup>2</sup>. The plot object of the project is type UE-4 (0.2 m2t/m2s) and is currently without any type of building. Elviria: The Hidden Treasure of Marbella's Sun-Kissed Coast Nestled in the heart of Costa del Sol, just a few kilometers east of Marbella, lies the serene neighborhood of Elviria. With its blend of stunning natural beauty, luxurious facilities, and warm Mediterranean charm, Elviria truly captures the essence of life in Andalusia. The plot is sold with a Basic Project that defines an isolated single-family home. The house will have beautiful views of the forests and the sea, it is implemented on three levels at different levels, computing the different areas as basements, ground floor and upper floor according to justification in the graphic documentation. The characteristic and main use of the building is Residential Use in its single-family housing modality. Setting : Close To Golf, Close To Shops, Close To Sea, Close To Schools, Close To Forest. Orientation : South East, South. Views : Sea, Mountain, Golf, Panoramic, Garden, Urban, Forest, Street. Category : Golf, Investment, Luxury, Off Plan, With Planning Permission.