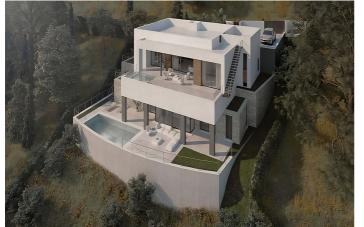

## Costa del Sol, Elviria

Residential Plot for sale, with building permit included for sale, in Elviria, Marbella. Plot 1542 m<sup>2</sup>. The plot object of the project is type UE-4 (0.2 m2t/m2s) and is currently without any type of building. Elviria: The Hidden Treasure of Marbella's Sun-Kissed Coast Nestled in the heart of Costa del Sol, just a few kilometers east of Marbella, lies the serene neighborhood of Elviria. With its blend of stunning natural beauty, luxurious facilities, and warm Mediterranean charm, Elviria truly captures the essence of life in Andalusia. The plot is sold with a Basic Project that defines an isolated single-family home. The house will have beautiful views of the forests and the sea, it is implemented on three levels at different levels, computing the different areas as basements, ground floor and upper floor according to justification in the graphic documentation. The characteristic and main use of the building is Residential Use in its single-family housing modality. Setting : Close To Golf, Close To Shops, Close To Sea, Close To Schools, Close To Forest. Orientation : South East, South. Views : Sea, Mountain, Golf, Panoramic, Garden, Urban, Forest, Street. Category : Golf, Investment, Luxury, Off Plan, With Planning Permission.