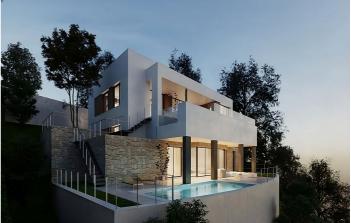

## Costa del Sol, Elviria

Residential Plot for sale, with building permit included for sale, in Elviria, Marbella. Plot 1542 m<sup>2</sup>. The plot object of the project is type UE-4 (0.2 m2t/m2s) and is currently without any type of building. Elviria: The Hidden Treasure of Marbella's Sun-Kissed Coast Nestled in the heart of Costa del Sol, just a few kilometers east of Marbella, lies the serene neighborhood of Elviria. With its blend of stunning natural beauty, luxurious facilities, and warm Mediterranean charm, Elviria truly captures the essence of life in Andalusia. The plot is sold with a Basic Project that defines an isolated single-family home. The house will have beautiful views of the forests and the sea, it is implemented on three levels at different levels, computing the different areas as basements, ground floor and upper floor according to justification in the graphic documentation. The characteristic and main use of the building is Residential Use in its single-family housing modality. Setting : Close To Golf, Close To Shops, Close To Sea, Close To Schools, Close To Forest. Orientation : South East, South. Views : Sea, Mountain, Golf, Panoramic, Garden, Urban, Forest, Street. Category : Golf, Investment, Luxury, Off Plan, With Planning Permission.