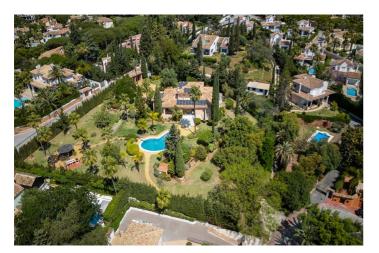

## Costa del Sol, Elviria

Spectacular villa on a spectacular plot in Elviria with beautiful sea views. Andalusian style villa on three levels offering in total four bedrooms, four bathrooms, guest toilet, ample and bright living room with covered and glazed terrace. In the lower level there are also several rooms, sauna, bodega, garage for more than two cars. Heated pool, solar panels, own small well, driveway. Landscaped gardens. This property must be seen to appreciate all its potential. The beach and all local amenities are just a short drive away.