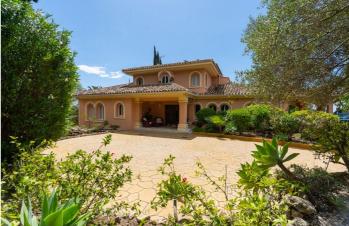

## Costa del Sol, Elviria

Spectacular villa on a spectacular plot in Elviria with beautiful sea views. Andalusian style villa on three levels offering in total four bedrooms, four bathrooms, guest toilet, ample and bright living room with covered and glazed terrace. In the lower level there are also several rooms, sauna, bodega, garage for more than two cars. Heated pool, solar panels, own small well, driveway. Landscaped gardens. This property must be seen to appreciate all its potential. The beach and all local amenities are just a short drive away.