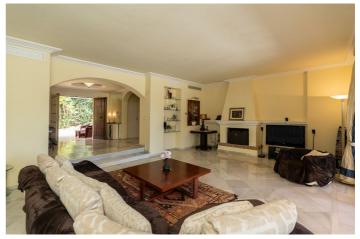

## Costa del Sol, Elviria

Spectacular villa on a spectacular plot in Elviria with beautiful sea views. Andalusian style villa on three levels offering in total four bedrooms, four bathrooms, guest toilet, ample and bright living room with covered and glazed terrace. In the lower level there are also several rooms, sauna, bodega, garage for more than two cars. Heated pool, solar panels, own small well, driveway. Landscaped gardens. This property must be seen to appreciate all its potential. The beach and all local amenities are just a short drive away.