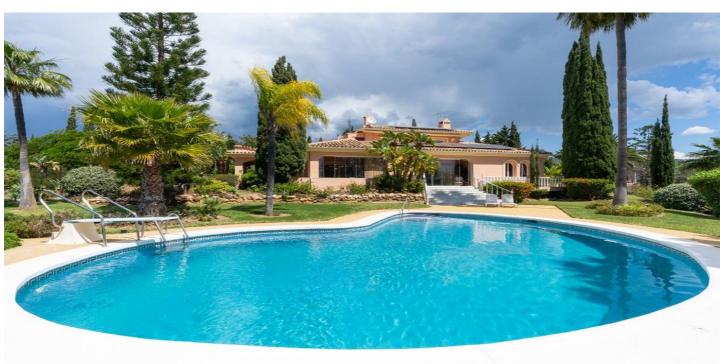

## Costa del Sol, Elviria

Spectacular villa on a spectacular plot in Elviria with beautiful sea views. Andalusian style villa on three levels offering in total four bedrooms, four bathrooms, guest toilet, ample and bright living room with covered and glazed terrace. In the lower level there are also several rooms, sauna, bodega, garage for more than two cars. Heated pool, solar panels, own small well, driveway. Landscaped gardens. This property must be seen to appreciate all its potential. The beach and all local amenities are just a short drive away.