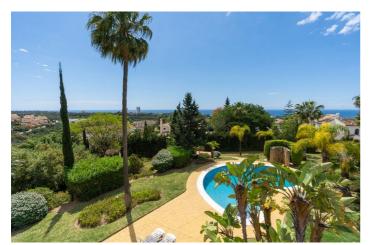

## Costa del Sol, Elviria

Spectacular villa on a spectacular plot in Elviria with beautiful sea views. Andalusian style villa on three levels offering in total four bedrooms, four bathrooms, guest toilet, ample and bright living room with covered and glazed terrace. In the lower level there are also several rooms, sauna, bodega, garage for more than two cars. Heated pool, solar panels, own small well, driveway. Landscaped gardens. This property must be seen to appreciate all its potential. The beach and all local amenities are just a short drive away.