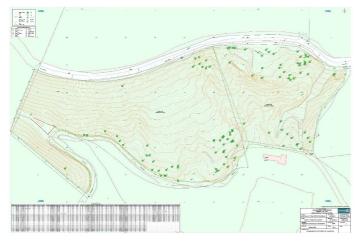

## Residential Plot for sale in Benahavís, Benahavís

2,950,000 €

Reference: R4753684 Plot Size: 34,506m<sup>2</sup>

## Costa del Sol, Benahavís

Undoubtedly one of the largest and most scenic residential plots available on the Costa del Sol - an extraordinary private estate of 34,506 m2, classified as rustic land, but with permission to build 1% above-ground habitable space, meaning that you could build the villa of your dreams in a  $5^*$  location, with all the privacy and outdoor space you could ever want. This is an exceptional opportunity. Please contact us for viewings and further information.