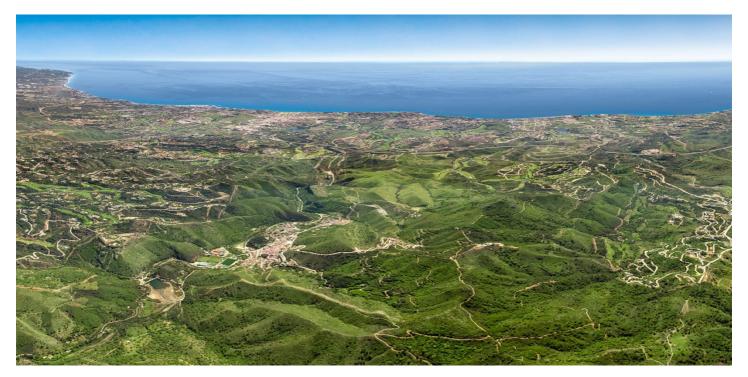

## Costa del Sol, Benahavís

Phase 10 Now for Sale: Exclusive Development for 12 Villas and Clubhouse Refurbishment in Monte Mayor, Benahavis. Ideal opportunity for developers seeking to invest in one of the last growth areas in the Golden Triangle. This exceptional plot in the prestigious Monte Mayor area presents a unique opportunity for developers to create a luxury enclave. Spanning 117,942 m2, this development site is designated for 12 high-end villas, along with the refurbishment of the existing clubhouse, enhancing its appeal and functionality. Situated in a sheltered valley in the hills of the municipality of Benahavis, famous for its rural beauty and gastronomic delights, lies the spectacular Monte Mayor estate. Commanding unparalleled views of the Mediterranean, Gibraltar and the African coastline, Monte Mayor enjoys a magnificent natural setting, surrounded by a dramatic mountain range, lush vegetation and brooks, yet is only a is minute drive from the coast and the popular resorts of Marbella and Puerto Banus. Monte Mayor spans over 330 hectares of land, 54% of which remains green zone and therefore unspoilt. This low density construction zoning means that the estate will maintain its natural beauty and owners will continue to enjoy their space and privacy. The estate includes the picturesque village of La Heredia de Monte Mayor with 54 magnificent townhouses and semi-detached villas.