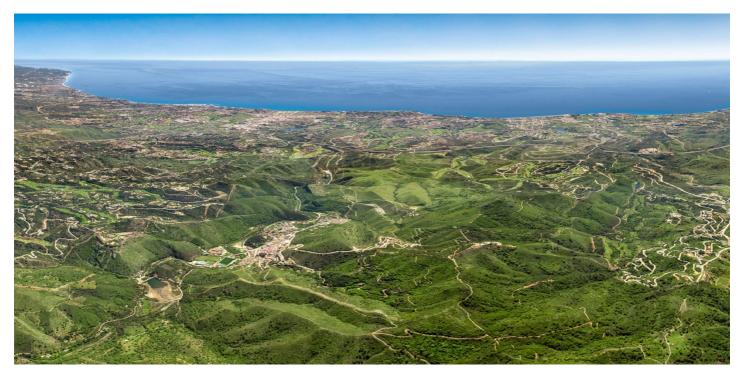

## Costa del Sol, Benahavís

Phase 10 Now for Sale: Exclusive Development for 12 Villas and Clubhouse Refurbishment in Monte Mayor, Benahavis. Ideal opportunity for developers seeking to invest in one of the last growth areas in the Golden Triangle. This exceptional plot in the prestigious Monte Mayor area presents a unique opportunity for developers to create a luxury enclave. Spanning 117,942 m2, this development site is designated for 12 high-end villas, along with the refurbishment of the existing clubhouse, enhancing its appeal and functionality. Situated in a sheltered valley in the hills of the municipality of Benahavis, famous for its rural beauty and gastronomic delights, lies the spectacular Monte Mayor estate. Commanding unparalleled views of the Mediterranean, Gibraltar and the African coastline, Monte Mayor enjoys a magnificent natural setting, surrounded by a dramatic mountain range, lush vegetation and brooks, yet is only a is minute drive from the coast and the popular resorts of Marbella and Puerto Banus. Monte Mayor spans over 330 hectares of land, 54% of which remains green zone and therefore unspoilt. This low density construction zoning means that the estate will maintain its natural beauty and owners will continue to enjoy their space and privacy. The estate includes the picturesque village of La Heredia de Monte Mayor with 54 magnificent townhouses and semi-detached villas.