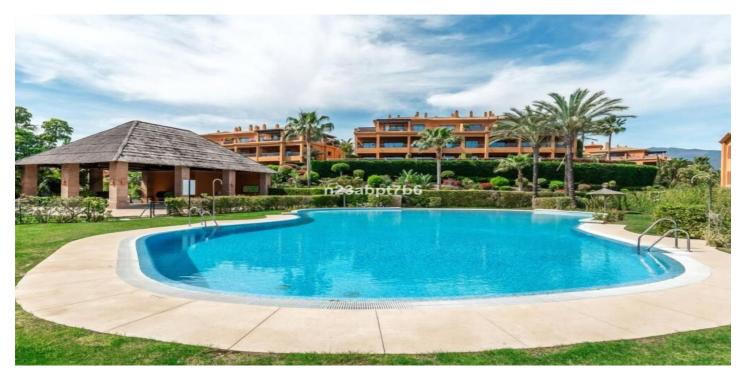

## Costa del Sol, Estepona

Discover this beautifully presented ground floor apartment, offering the perfect blend of space, comfort, and prime location. The property features a generous open-plan living and dining area that opens seamlessly onto a sun-drenched southwest-facing terrace and private garden—ideal for relaxing or entertaining in style. With two well-appointed bedrooms and two modern bathrooms, this home is designed for comfortable living. The spacious master suite boasts an en-suite bathroom and direct access to the terrace, creating a tranquil retreat filled with natural light. The fully fitted kitchen includes a separate laundry area and is equipped with everything you need for easy, everyday living. Additional features include air conditioning (hot and cold) and luxurious underfloor heating in the bathrooms. Located in the prestigious gated community of Benatalaya, residents enjoy top-tier amenities including: 24-hour security Lush landscaped gardens Multiple outdoor swimming pools Heated indoor pool Fully equipped gym Sauna and spa facilities Ideally situated just 10 minutes from Puerto Banús, 15 minutes from Marbella and Estepona, and 50 minutes from Málaga Airport. You'll also find shops, restaurants, golf courses, and beaches just moments away. Whether you're looking for a permanent home, a holiday getaway, or a smart investment, this property offers the perfect combination of quality, convenience, and lifestyle. A true gem on the Costa del Sol—schedule your viewing today!