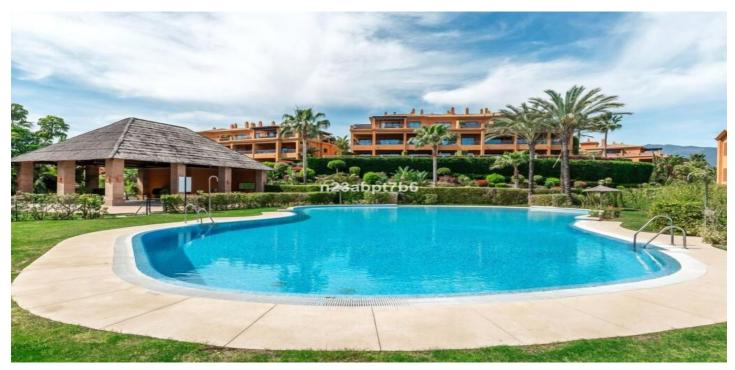

## Costa del Sol, Estepona

Discover this beautifully presented ground floor apartment, offering the perfect blend of space, comfort, and prime location. The property features a generous open-plan living and dining area that opens seamlessly onto a sun-drenched southwest-facing terrace and private garden—ideal for relaxing or entertaining in style. With two well-appointed bedrooms and two modern bathrooms, this home is designed for comfortable living. The spacious master suite boasts an en-suite bathroom and direct access to the terrace, creating a tranquil retreat filled with natural light. The fully fitted kitchen includes a separate laundry area and is equipped with everything you need for easy, everyday living. Additional features include air conditioning (hot and cold) and luxurious underfloor heating in the bathrooms. Located in the prestigious gated community of Benatalaya, residents enjoy top-tier amenities including: 24-hour security Lush landscaped gardens Multiple outdoor swimming pools Heated indoor pool Fully equipped gym Sauna and spa facilities Ideally situated just 10 minutes from Puerto Banús, 15 minutes from Marbella and Estepona, and 50 minutes from Málaga Airport. You'll also find shops, restaurants, golf courses, and beaches just moments away. Whether you're looking for a permanent home, a holiday getaway, or a smart investment, this property offers the perfect combination of quality, convenience, and lifestyle. A true gem on the Costa del Sol—schedule your viewing today!

#### Pool

Communal **Garden** Private **Orientation** South West

Setting Close To Shops Close To Schools Furniture Fully Furnished Security Gated Complex 24 Hour Security Climate Control Air Conditioning