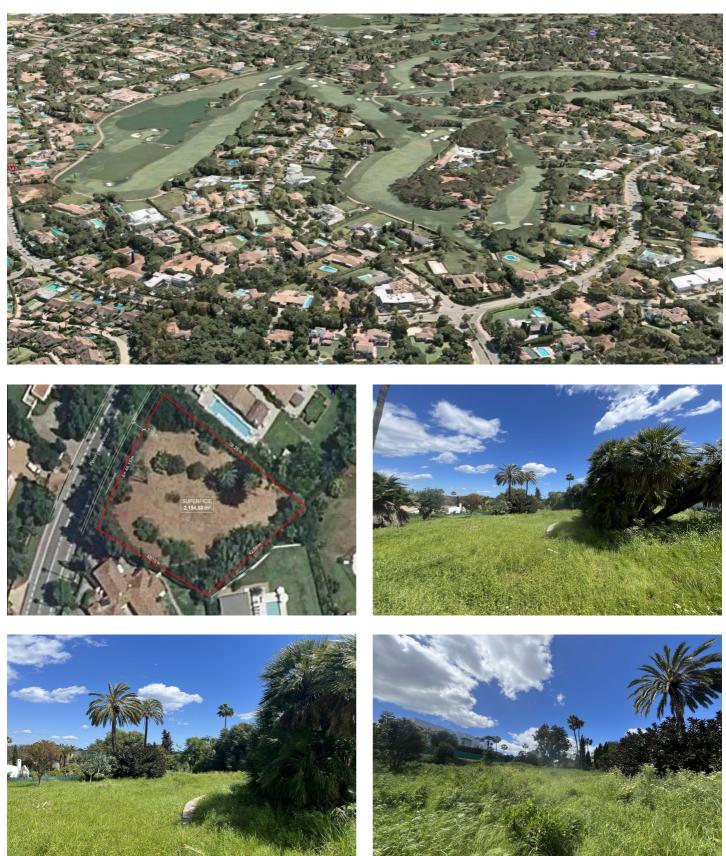

#### 2.100.000€

Reference: R5066656 Plot Size: 2.200m<sup>2</sup>

### Costa de la Luz, Sotogrande Costa

Set in Sotogrande Costa's prestigious Kings and Queens neighborhood, this expansive 2,200 m<sup>2</sup> plot offers a rare chance to design and build a custom luxury home in one of the area's most sought-after streets – Paseo del Parque. Elevated above its surroundings and ideally oriented to capture the morning and midday sun, the plot offers an uncommon dual perspective: sea views and picturesque mountain scenery. This blend of coastal and countryside outlooks is a true rarity in this prime location. Perfectly situated close to golf, beaches, the marina, and top international schools, this is a unique opportunity for those seeking exclusivity, elegance, and potential in one of southern Spain's most elite communities. Property Features: - Prime position within the Kings and Queens area - Stunning dual-aspect views of the sea and mountains - Elevated and sunny orientation - One of the few remaining buildable plots in this elite zone The plot, includes a variaty of mature palm trees, cypresses, and olive trees, that add elegance and charm anchoring this plot to its ideal location. Additionally the the following documentation is already in place for those looking to explicite the building process; Topographical Survey, Geotechnical Study confirming excellent soil quality, and Basic and Execution Architectural Projects