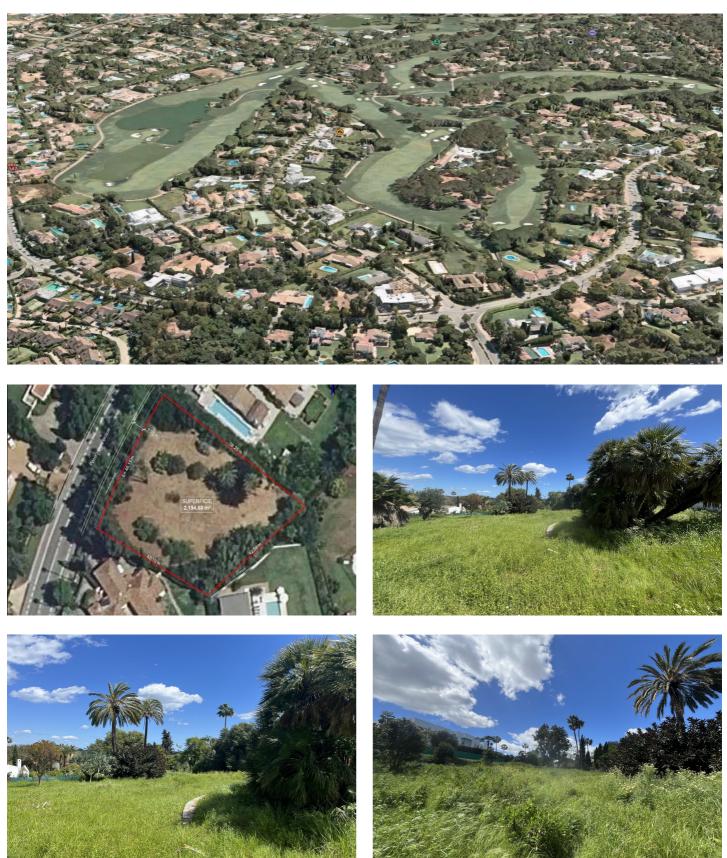

#### Costa de la Luz, Sotogrande Costa

Set in Sotogrande Costa's prestigious Kings and Queens neighborhood, this expansive 2,200 m<sup>2</sup> plot offers a rare chance to design and build a custom luxury home in one of the area's most sought-after streets — Paseo del Parque. Elevated above its surroundings and ideally oriented to capture the morning and midday sun, the plot offers an uncommon dual perspective: sea views and picturesque mountain scenery. This blend of coastal and countryside outlooks is a true rarity in this prime location. Perfectly situated close to golf, beaches, the marina, and top international schools, this is a unique opportunity for those seeking exclusivity, elegance, and potential in one of southern Spain's most elite communities. Property Features: - Prime position within the Kings and Queens area - Stunning dual-aspect views of the sea and mountains - Elevated and sunny orientation - One of the few remaining buildable plots in this elite zone The plot, includes a variaty of mature palm trees, cypresses, and olive trees, that add elegance and charm anchoring this plot to its ideal location. Additionally the the following documentation is already in place for those looking to expidite the building process; Topographical Survey, Geotechnical Study confirming excellent soil quality, and Basic and Execution Architectural Projects