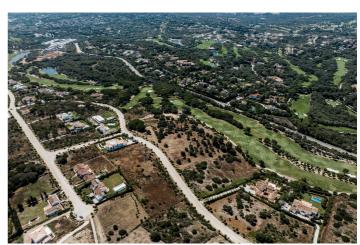

## Costa de la Luz, Sotogrande

Set of 2 south-facing plots totalling 7,939 m2 situated in La Reserva de Sotogrande, Cádiz, close to a well-known international college and just a few minutes drive to all the amenities that the Sotogrande marina has to offer. Possibility of acquiring one or two further adjoining plots. There are 4 in total, with the m2 specified in one of the pictures. A great investment opportunity in an exclusive residential area of luxury homes just 10 minutes' drive to all amenities, only 1.15 hours to the Málaga international airport and 30 minutes' drive to the Gibraltar airport.