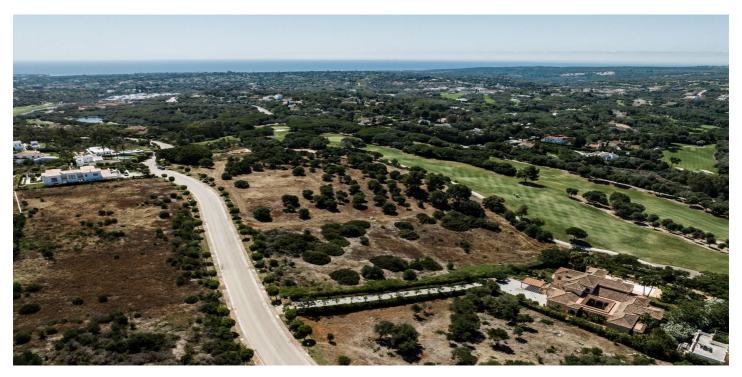

## Costa de la Luz, Sotogrande

Set of 2 south-facing plots totalling 7,939 m2 situated in La Reserva de Sotogrande, Cádiz, close to a well-known international college and just a few minutes drive to all the amenities that the Sotogrande marina has to offer. Possibility of acquiring one or two further adjoining plots. There are 4 in total, with the m2 specified in one of the pictures. A great investment opportunity in an exclusive residential area of luxury homes just 10 minutes' drive to all amenities, only 1.15 hours to the Málaga international airport and 30 minutes' drive to the Gibraltar airport.