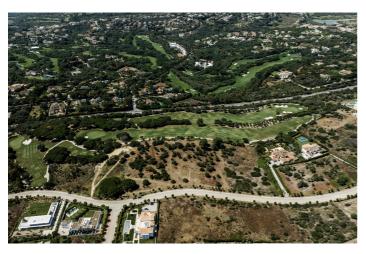

## Costa de la Luz, Sotogrande

Set of 2 south-facing plots totalling 7,939 m2 situated in La Reserva de Sotogrande, Cádiz, close to a well-known international college and just a few minutes drive to all the amenities that the Sotogrande marina has to offer. Possibility of acquiring one or two further adjoining plots. There are 4 in total, with the m2 specified in one of the pictures. A great investment opportunity in an exclusive residential area of luxury homes just 10 minutes' drive to all amenities, only 1.15 hours to the Málaga international airport and 30 minutes' drive to the Gibraltar airport.