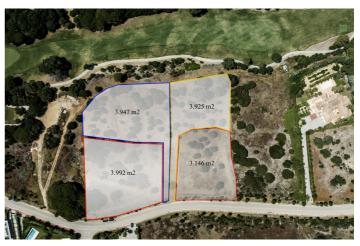

## Costa de la Luz, Sotogrande

Set of 2 south-facing plots totalling 7,939 m2 situated in La Reserva de Sotogrande, Cádiz, close to a well-known international college and just a few minutes drive to all the amenities that the Sotogrande marina has to offer. Possibility of acquiring one or two further adjoining plots. There are 4 in total, with the m2 specified in one of the pictures. A great investment opportunity in an exclusive residential area of luxury homes just 10 minutes' drive to all amenities, only 1.15 hours to the Málaga international airport and 30 minutes' drive to the Gibraltar airport.