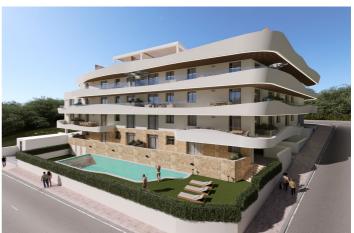

## Costa del Sol, Estepona

\*\*Luxury Apartment with Two Terraces and Private Pool – Fully Furnished – Estepona, Costa del Sol\*\* \*\*Welcome to your new home on the Costa del Sol! \*\* We present to you this stunning \*\*138 m² apartment\*\*, located in an \*\*exclusive residential complex\*\* in Estepona. With a contemporary design, top-quality materials, and a \*\*southwest orientation\*\* that ensures natural light throughout the day, this property stands out for its comfort, style, and functionality. The apartment features \*\*two spacious bedrooms\*\*, \*\*two full bathrooms\*\*, and is delivered \*\*fully furnished\*\*, including furniture in the bedrooms, living room, bathrooms, and a kitchen equipped with top-brand appliances. Just bring your suitcases and move in. Enjoy the Mediterranean climate year-round on \*\*two spectacular private terraces\*\* measuring \*\*63.35 m² and 42.35 m²\*\*, perfect for relaxing, sunbathing, or enjoying unforgettable evenings. It also features a \*\*private pool\*\*, ideal for cooling off on warm days. The price includes a \*\*12.50 m² parking space\*\* and a \*\*6.25 m² storage room\*\*. The complex offers \*\*exclusive communal areas\*\*, including a \*\*large swimming pool\*\*, \*\*fully equipped gym\*\*, and a \*\*coworking space\*\* – ideal for remote workers or anyone needing a professional environment without leaving home. With \*\*central heating\*\* and \*\*air conditioning\*\*, comfort is guaranteed throughout every season. Don't miss this unique opportunity to live or invest in one of Estepona's most sought-after locations. \*\*Contact us today and schedule your visit! \*\*.