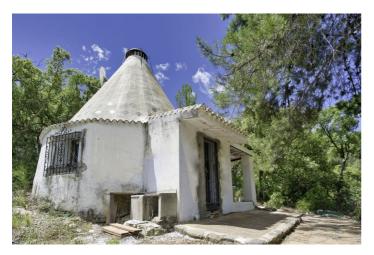

## Valle del Guadalhorce, Coín

RUSTIC FINCA IN COÍN / ALHAURÍN GOLF WITH SEA VIEWS Set of 7 contiguous farms for sale with a total of 700,000 m², located in a unique natural environment between Coín and Alhaurín Golf, just 20 minutes by car from Marbella and Mijas. The land, of rustic character, is currently destined for cork forest exploitation and has areas of old orchards with the possibility of irrigation and construction of storage warehouses. It offers great potential for agricultural, livestock or forestry activities, as well as for hunting projects thanks to its authorized small game reserve. It includes an existing construction, its own well with abundant water, and wooded areas populated by cork oaks in operation. From several parts of the farm you can enjoy sea views, adding value to an ideal property both for productive use and for medium-term investment.