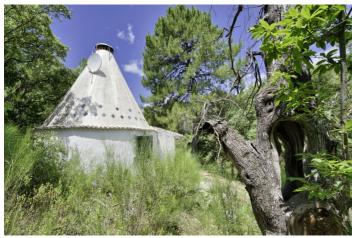

## Valle del Guadalhorce, Coín

RUSTIC FINCA IN COÍN / ALHAURÍN GOLF WITH SEA VIEWS Set of 7 contiguous farms for sale with a total of 700,000 m², located in a unique natural environment between Coín and Alhaurín Golf, just 20 minutes by car from Marbella and Mijas. The land, of rustic character, is currently destined for cork forest exploitation and has areas of old orchards with the possibility of irrigation and construction of storage warehouses. It offers great potential for agricultural, livestock or forestry activities, as well as for hunting projects thanks to its authorized small game reserve. It includes an existing construction, its own well with abundant water, and wooded areas populated by cork oaks in operation. From several parts of the farm you can enjoy sea views, adding value to an ideal property both for productive use and for medium-term investment.