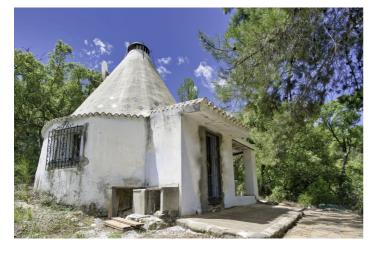

## Valle del Guadalhorce, Coín

RUSTIC FINCA IN COÍN / ALHAURÍN GOLF WITH SEA VIEWS Set of 7 contiguous farms for sale with a total of 700,000 m², located in a unique natural environment between Coín and Alhaurín Golf, just 20 minutes by car from Marbella and Mijas. The land, of rustic character, is currently destined for cork forest exploitation and has areas of old orchards with the possibility of irrigation and construction of storage warehouses. It offers great potential for agricultural, livestock or forestry activities, as well as for hunting projects thanks to its authorized small game reserve. It includes an existing construction, its own well with abundant water, and wooded areas populated by cork oaks in operation. From several parts of the farm you can enjoy sea views, adding value to an ideal property both for productive use and for medium-term investment.