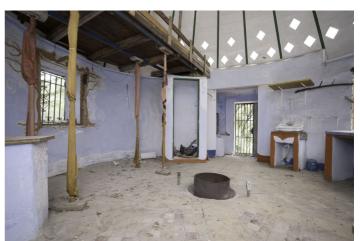

## Valle del Guadalhorce, Coín

RUSTIC FINCA IN COÍN / ALHAURÍN GOLF WITH SEA VIEWS Set of 7 contiguous farms for sale with a total of 700,000 m², located in a unique natural environment between Coín and Alhaurín Golf, just 20 minutes by car from Marbella and Mijas. The land, of rustic character, is currently destined for cork forest exploitation and has areas of old orchards with the possibility of irrigation and construction of storage warehouses. It offers great potential for agricultural, livestock or forestry activities, as well as for hunting projects thanks to its authorized small game reserve. It includes an existing construction, its own well with abundant water, and wooded areas populated by cork oaks in operation. From several parts of the farm you can enjoy sea views, adding value to an ideal property both for productive use and for medium-term investment.