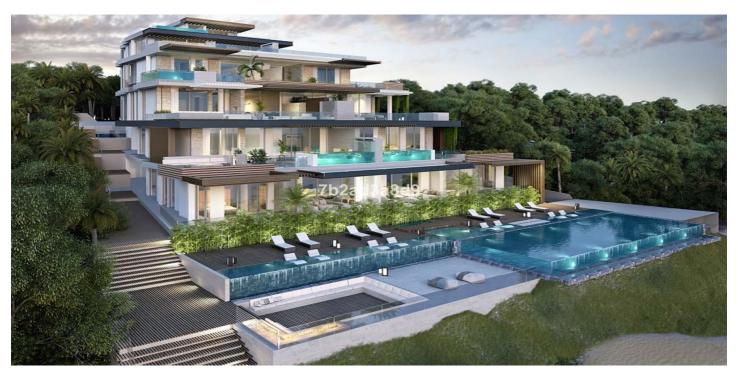

## Costa del Sol, Estepona

Exclusive seafront apartment located by the popular beach of Playa del Cristo, a beautiful bay in Estepona on the Costa del Sol. These stunning home have the size, luxury and finishings of a villa and the most incredible panoramic views of the Mediterranean Sea. Luxurious property for sale in this exclusive seafront resort offers a contemporary design, ample interior spaces with views out into the Mediterranean through enormous windows, and extensive terraces with private pools. The use of high-quality materials and cutting-edge technology make this development a real gem. All the homes come with at least two large garage spaces and one storeroom. This promotion has beautiful communal areas and lush gardens, including infinity outdoor and indoor pools, a full spa, sauna and fully equipped gym to enjoy all year round. There is direct access to the beach, one of the key benefits of living in a beachfront development on the Costa del Sol. The resort is located in one of the most beautiful beaches of Estepona. Just a few minutes' walk from the marina, the town centre, with excellent connections to Marbella, Puerto Banus, La Duquesa, Sotogrande and the airports of Malaga and Gibraltar. Estepona, the town of thousand flowers, combines a rich cultural legacy and the traditional air of an old fishing village with a cosmopolitan feel. There is no shortage of golf courses nearby with 10 in the area. On top of this, Estepona has more than 20 km of beaches with plenty of bars, restaurants, and water sports.