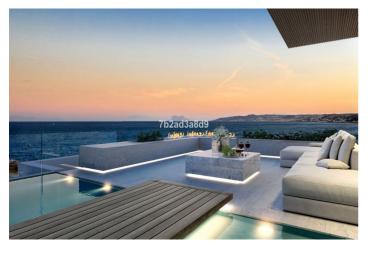

## Costa del Sol, Estepona

Exclusive seafront apartment located by the popular beach of Playa del Cristo, a beautiful bay in Estepona on the Costa del Sol. These stunning home have the size, luxury and finishings of a villa and the most incredible panoramic views of the Mediterranean Sea. Luxurious property for sale in this exclusive seafront resort offers a contemporary design, ample interior spaces with views out into the Mediterranean through enormous windows, and extensive terraces with private pools. The use of high-quality materials and cutting-edge technology make this development a real gem. All the homes come with at least two large garage spaces and one storeroom. This promotion has beautiful communal areas and lush gardens, including infinity outdoor and indoor pools, a full spa, sauna and fully equipped gym to enjoy all year round. There is direct access to the beach, one of the key benefits of living in a beachfront development on the Costa del Sol. The resort is located in one of the most beautiful beaches of Estepona. Just a few minutes' walk from the marina, the town centre, with excellent connections to Marbella, Puerto Banus, La Duquesa, Sotogrande and the airports of Malaga and Gibraltar. Estepona, the town of thousand flowers, combines a rich cultural legacy and the traditional air of an old fishing village with a cosmopolitan feel. There is no shortage of golf courses nearby with 10 in the area. On top of this, Estepona has more than 20 km of beaches with plenty of bars, restaurants, and water sports.