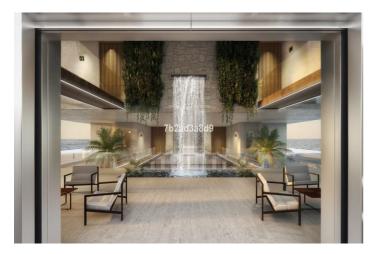

## Costa del Sol, Estepona

Exclusive seafront apartment located by the popular beach of Playa del Cristo, a beautiful bay in Estepona on the Costa del Sol. These stunning home have the size, luxury and finishings of a villa and the most incredible panoramic views of the Mediterranean Sea. Luxurious property for sale in this exclusive seafront resort offers a contemporary design, ample interior spaces with views out into the Mediterranean through enormous windows, and extensive terraces with private pools. The use of high-quality materials and cutting-edge technology make this development a real gem. All the homes come with at least two large garage spaces and one storeroom. This promotion has beautiful communal areas and lush gardens, including infinity outdoor and indoor pools, a full spa, sauna and fully equipped gym to enjoy all year round. There is direct access to the beach, one of the key benefits of living in a beachfront development on the Costa del Sol. The resort is located in one of the most beautiful beaches of Estepona. Just a few minutes' walk from the marina, the town centre, with excellent connections to Marbella, Puerto Banus, La Duquesa, Sotogrande and the airports of Malaga and Gibraltar. Estepona, the town of thousand flowers, combines a rich cultural legacy and the traditional air of an old fishing village with a cosmopolitan feel. There is no shortage of golf courses nearby with 10 in the area. On top of this, Estepona has more than 20 km of beaches with plenty of bars, restaurants, and water sports.