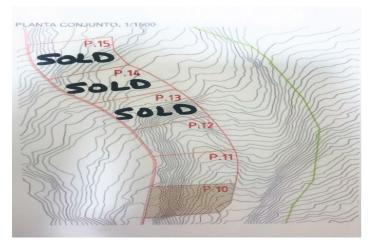

## Residential Plot for sale in La Duquesa, Manilva

500.000€

Reference: R5107822 Plot Size: 2.010m<sup>2</sup> Build Size: 603m<sup>2</sup>

## Costa del Sol, La Duquesa

Plot for a Detached Villa with Stunning Sea Views, Located in the Prestigious La Paloma Urbanization in Manilva This spacious plot of 2,010m² allows for a buildability of 33%, with the possibility of increasing the volume thanks to the natural slope of the land. Ideally positioned between the charming Puerto de La Duquesa and the exclusive Sotogrande resort—both just a few minutes away by car—it enjoys a prime location. Facing southeast, the plot benefits from all-day sun, absolute peace and privacy, and breathtaking panoramic views of the sea, the African coastline, the beach, and the surrounding mountains. Only 500 meters away are magnificent beaches, and within a five-minute drive lies Sabinillas, a traditional fishing village offering a wide range of services, shops, and leisure options. The urbanization features private security, quality infrastructure, and all utilities in place—water, electricity, sewage, fiber optic internet—as well as all the legal documentation required to begin construction. A plot that must be visited!