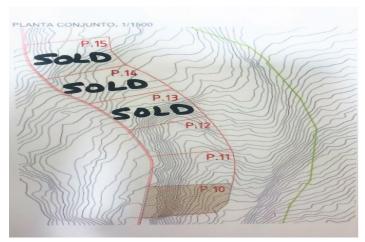

## Residential Plot for sale in La Duquesa, Manilva

500,000€

Reference: R5107822 Plot Size: 2,010m<sup>2</sup> Build Size: 603m<sup>2</sup>

## Costa del Sol, La Duquesa

Plot for a Detached Villa with Stunning Sea Views, Located in the Prestigious La Paloma Urbanization in Manilva This spacious plot of 2,010m² allows for a buildability of 33%, with the possibility of increasing the volume thanks to the natural slope of the land. Ideally positioned between the charming Puerto de La Duquesa and the exclusive Sotogrande resort—both just a few minutes away by car—it enjoys a prime location. Facing southeast, the plot benefits from all-day sun, absolute peace and privacy, and breathtaking panoramic views of the sea, the African coastline, the beach, and the surrounding mountains. Only 500 meters away are magnificent beaches, and within a five-minute drive lies Sabinillas, a traditional fishing village offering a wide range of services, shops, and leisure options. The urbanization features private security, quality infrastructure, and all utilities in place—water, electricity, sewage, fiber optic internet—as well as all the legal documentation required to begin construction. A plot that must be visited!