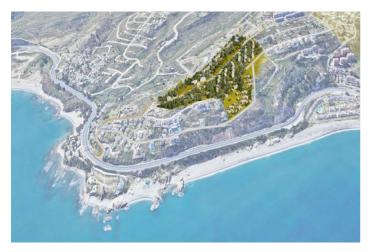

## Costa del Sol, Manilva

FOR INVESTORS ONLY An exceptional opportunity to acquire a plot with the potential to be divided and developed into 4 villas of approx. 300m each or alternatively up to 8 villas / townhouses of approx. 165m each, plus a basement, within the next 2–3 years. Located in Chullera Park, an urbanization currently undergoing ratification and redevelopment, this area will soon offer proper roads, green spaces, and modern infrastructure. After years of legal uncertainty and unfinished basic infrastructure preventing development, an agreement has now been reached between developers, residents, and the town hall to transform the entire Chullera area through a multi-phase redevelopment plan. This particular plot is part of the first phase of the project and is situated in the highest section of the area, ensuring optimal sun exposure and breathtaking sea views. While development is not yet possible, this presents a prime investment opportunity to secure a position in a structured redevelopment plan with a clear completion timeline and exit strategy. Residential Plot, Manilva, Costa del Sol. Garden/Plot 4000 m². Setting: Suburban. Orientation: South. Location: Excellent. Pool: Room For Pool. Views: Sea, Mountain, Panoramic, Urban. Category: Investment.