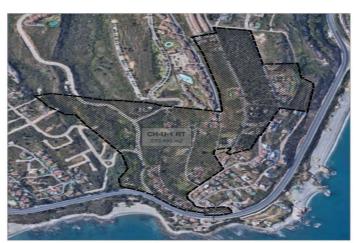

## Costa del Sol, Manilva

FOR INVESTORS ONLY An exceptional opportunity to acquire a plot with the potential to be divided and developed into 4 villas of approx. 300m each or alternatively up to 8 villas / townhouses of approx. 165m each, plus a basement, within the next 2–3 years. Located in Chullera Park, an urbanization currently undergoing ratification and redevelopment, this area will soon offer proper roads, green spaces, and modern infrastructure. After years of legal uncertainty and unfinished basic infrastructure preventing development, an agreement has now been reached between developers, residents, and the town hall to transform the entire Chullera area through a multi-phase redevelopment plan. This particular plot is part of the first phase of the project and is situated in the highest section of the area, ensuring optimal sun exposure and breathtaking sea views. While development is not yet possible, this presents a prime investment opportunity to secure a position in a structured redevelopment plan with a clear completion timeline and exit strategy. Residential Plot, Manilva, Costa del Sol. Garden/Plot 4000 m². Setting: Suburban. Orientation: South. Location: Excellent. Pool: Room For Pool. Views: Sea, Mountain, Panoramic, Urban. Category: Investment.