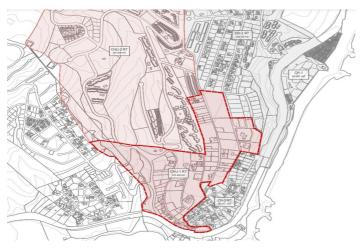

## Costa del Sol, Manilva

FOR INVESTORS ONLY An exceptional opportunity to acquire a plot with the potential to be divided and developed into 4 villas of approx. 300m each or alternatively up to 8 villas / townhouses of approx. 165m each, plus a basement, within the next 2–3 years. Located in Chullera Park, an urbanization currently undergoing ratification and redevelopment, this area will soon offer proper roads, green spaces, and modern infrastructure. After years of legal uncertainty and unfinished basic infrastructure preventing development, an agreement has now been reached between developers, residents, and the town hall to transform the entire Chullera area through a multi-phase redevelopment plan. This particular plot is part of the first phase of the project and is situated in the highest section of the area, ensuring optimal sun exposure and breathtaking sea views. While development is not yet possible, this presents a prime investment opportunity to secure a position in a structured redevelopment plan with a clear completion timeline and exit strategy. Residential Plot, Manilva, Costa del Sol. Garden/Plot 4000 m². Setting: Suburban. Orientation: South. Location: Excellent. Pool: Room For Pool. Views: Sea, Mountain, Panoramic, Urban. Category: Investment.