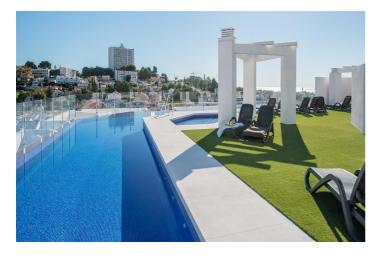

## Costa del Sol, La Campana

Apartment in the Heart of Nueva Andalucía This magnificent apartment offers you the opportunity to live in the heart of Nueva Andalucía, on the second floor of a quiet urbanization. With its own car parking and a free area for motorcycles, as well as a communal pool and lush green areas within the enclosure, this place is a gem on the sun coast. The entrance to the floor receives you with a spacious living room, bright and cozy, which connects directly to a spacious terrace. Here, you will find a fully equipped kitchen with an elegant American bar and a practical laundry room. From the living room, a hallway takes you to three rooms and a bathroom, all with fitted wardrobes and windows that allow the entrance of natural light. The main room also has a small dressing room, a full bathroom and two windows that open onto the terrace. This apartment is an ideal choice for both those looking for a place to live and for investors. In addition, you will enjoy a privileged location with a wide variety of services at your fingertips, such as supermarkets, schools, pharmacies and restaurants. In addition, you will be just five minutes from Puerto Banus and San Pedro Alcántara. Do not miss this opportunity to live in one of the best areas of the Costa del Sol. Contact us today to schedule a visit and discover all the possibilities that this wonderful apartment has to offer!

Pool Furniture Kitchen

Communal Fully Furnished Partially Fitted

Optional

GardenParkingCategoryCommunalCommunalBeachfront

Energy Rating CO2 Emission Rating

A A