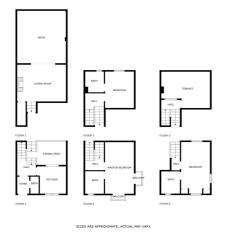

## Costa del Sol, Mijas Golf

Unique opportunity in Mijas Golf! Discover this exclusive townhouse bathed by the Andalusian sun and surrounded by the uninterrupted green of the golf course. Distributed on four independent floors connected by an elegant interior staircase, this home offers privacy and comfort on each level. Main features - Three bedrooms with en-suite bathrooms: Each bedroom has its own full bathroom, ensuring an intimate and comfortable space for all residents. - Guest bathroom: An additional toilet on the first floor for visitors and day-to-day comfort. - Large outdoor patio: Ideal for outdoor breakfasts, gatherings with friends or simply enjoying the sunny weather. - Communal swimming pool: Perfect for cooling off in summer, surrounded by a well-kept Andalusian-style environment. - Communal parking: Assigned parking space for your vehicle, with direct access to the urbanization. Distribution by floors 1. Ground floor: Entrance hall, guest toilet and exit to the patio. 2. Second floor: Bright living-dining room with large windows that flood the space with natural light and access to the patio. 3. Second floor: Two bedrooms, both with en suite bathroom and fitted closets. 4. Attic floor: Master bedroom with full bathroom and terrace-solarium overlooking the golf course and the sea on the horizon. Environment and lifestyle Located in a privileged area of Mijas Golf, you will enjoy walks between greens and fairways, with the Andalusian sun as a backdrop.